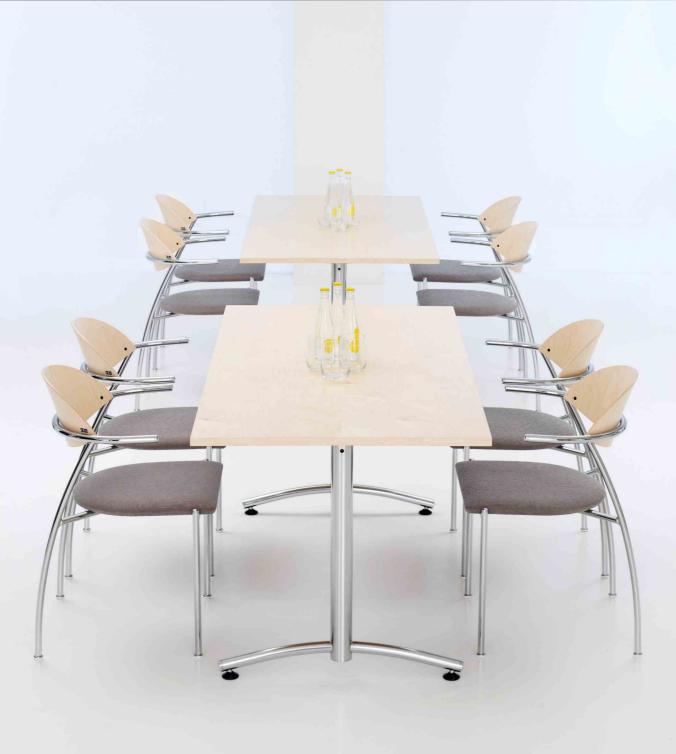

## **EFG Avec**

EFG Avec consists of a family of simple, yet stylish meeting tables available in many different versions. The table tops can be found in most shapes and sizes making Avec suitable for all kinds of environments. Some of the tables are foldable which is perfect for canteens and education areas where the need is there to rearrange from time to time and stack tables easily for short periods.

- The tables can be fitted with inserted electrical sockets.
- Metal frame, height 720 mm. Black structure (24), silver (62) or chrome (90).
- Metal frame are available with foldable T-legs and stationary legs.
- Frame with plastic glides.
- Accessories: Chair hanger.
- Guarantee: 5 years liability for defects resulting from faulty design, materials or workmanship
- Complies with established criteria for furniture eco-labelling. Minor deviations may occur.
- Certified by "Möbelfakta" for quality, environmental and Social responsibility.
- Tested according to: EN 12521, EN 1730 and pillar stand according to EN 15372 level 3 Severe.

EFG Avec, lacquered metal frame

EFG Avec, frame in chrome

EFG Avec, chair hanger