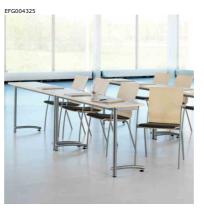

## **EFG Avec**

EFG Avec consists of a family of simple, yet stylish meeting tables available in many different versions. The table tops can be found in most shapes and sizes making Avec suitable for all kinds of environments. Some of the tables are foldable which is perfect for canteens and education areas where the need is there to rearrange from time to time and stack tables easily for short periods.

- The tables can be fitted with inserted electrical sockets.
- Metal frame, height 720 mm. Black structure (24), silver (62) or chrome (90).
- Metal frame are available with foldable T-legs and stationary legs.
- Frame with plastic glides.
- Accessories: Chair hanger.
- Guarantee: 5 years liability for defects resulting from faulty design, materials or workmanship
- Complies with established criteria for furniture eco-labelling. Minor deviations may occur.
- Certified by "Möbelfakta" for quality, environmental and Social responsibility.
- Tested according to: EN 12521, EN 1730 and pillar stand according to EN 15372 level 3 Severe.