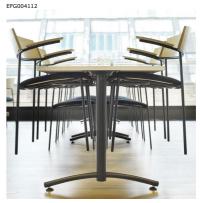

## **EFG Avec**

EFG Avec consists of a family of simple, yet stylish meeting tables available in many different versions. The table tops can be found in most shapes and sizes making Avec suitable for all kinds of environments. Some of the tables are foldable which is perfect for canteens and education areas where the need is there to rearrange from time to time and stack tables easily for short periods.

- The tables can be fitted with inserted electrical sockets.
- Metal frame, height 720 mm. Black structure (24), silver (62) or chrome (90).
- Metal frame are available with foldable T-legs and stationary legs.
- Frame with plastic glides.
- Accessories: Chair hanger.
- Guarantee: 5 years liability for defects resulting from faulty design, materials or workmanship
- Complies with established criteria for furniture eco-labelling. Minor deviations may occur.
- Certified by "Möbelfakta" for quality, environmental and Social responsibility.
- Tested according to: EN 12521, EN 1730 and pillar stand according to EN 15372 level 3 Severe.