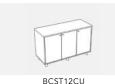

BCST12OF Open Fronted,1200mm

BCST12LO Locker Unit, 1200mm

BCST12CU Cupboard, 1200mm

BCST12SD Sliding Doors, 1200mm

BCST16LO Locker Unit, 1600mm

BCST16CU Cupboard, 1600mm

BCST16SD Sliding Doors, 1600mm

| Code     | Description       | Dimension (W,D,H) |
|----------|-------------------|-------------------|
| BCST80OF | Open Fronted Unit | 800 x 480 x 740   |
| BCST12OF | Open Fronted Unit | 1200 x 480 x 740  |
| BCST16OF | Open Fronted Unit | 1600 x 480 x 740  |
| BCST80LO | Locker Unit       | 800 x 480 x 740   |
| BCST12LO | Locker Unit       | 1200 x 480 x 740  |
| BCST16LO | Locker Unit       | 1600 x 480 x 740  |
| BCST80CU | Cupboard Unit     | 800 x 480 x 740   |
| BCST12CU | Cupboard Unit     | 1200 x 480 x 740  |
| BCST16CU | Cupboard Unit     | 1600 x 480 x 740  |
| BCST80SD | Sliding Door Unit | 800 x 480 x 740   |
| BCST12SD | Sliding Door Unit | 1200 x 480 x 740  |
| BCST16SD | Sliding Door Unit | 1600 x 480 x 740  |