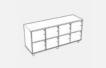

BCST12OF Open Fronted,1200mm

BCST12LO Locker Unit, 1200mm

BCST12CU Cupboard, 1200mm

BCST12SD Sliding Doors, 1200mm

BCST16LO Locker Unit, 1600mm

BCST16CU Cupboard, 1600mm

BCST16SD Sliding Doors, 1600mm

| Code     | Description       | Dimension (W,D,H) |
|----------|-------------------|-------------------|
| BCST80OF | Open Fronted Unit | 800 x 480 x 740   |
| BCST12OF | Open Fronted Unit | 1200 x 480 x 740  |
| BCST16OF | Open Fronted Unit | 1600 x 480 x 740  |
| BCST80LO | Locker Unit       | 800 x 480 x 740   |
| BCST12LO | Locker Unit       | 1200 x 480 x 740  |
| BCST16LO | Locker Unit       | 1600 x 480 x 740  |
| BCST80CU | Cupboard Unit     | 800 x 480 x 740   |
| BCST12CU | Cupboard Unit     | 1200 x 480 x 740  |
| BCST16CU | Cupboard Unit     | 1600 x 480 x 740  |
| BCST80SD | Sliding Door Unit | 800 x 480 x 740   |
| BCST12SD | Sliding Door Unit | 1200 x 480 x 740  |
| BCST16SD | Sliding Door Unit | 1600 x 480 x 740  |