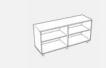

BCST12OF Open Fronted,1200mm

BCST12LO Locker Unit, 1200mm

BCST12CU Cupboard, 1200mm

BCST12SD Sliding Doors, 1200mm

BCST16LO Locker Unit, 1600mm

BCST16CU Cupboard, 1600mm

BCST16SD Sliding Doors, 1600mm

| Code     | Description       | Dimension (W,D,H) |
|----------|-------------------|-------------------|
| BCST80OF | Open Fronted Unit | 800 x 480 x 740   |
| BCST12OF | Open Fronted Unit | 1200 x 480 x 740  |
| BCST16OF | Open Fronted Unit | 1600 x 480 x 740  |
| BCST80LO | Locker Unit       | 800 x 480 x 740   |
| BCST12LO | Locker Unit       | 1200 x 480 x 740  |
| BCST16LO | Locker Unit       | 1600 x 480 x 740  |
| BCST80CU | Cupboard Unit     | 800 x 480 x 740   |
| BCST12CU | Cupboard Unit     | 1200 x 480 x 740  |
| BCST16CU | Cupboard Unit     | 1600 x 480 x 740  |
| BCST80SD | Sliding Door Unit | 800 x 480 x 740   |
| BCST12SD | Sliding Door Unit | 1200 x 480 x 740  |
| BCST16SD | Sliding Door Unit | 1600 x 480 x 740  |