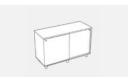

BCST12OF Open Fronted,1200mm

BCST12LO Locker Unit, 1200mm

BCST12CU Cupboard, 1200mm

BCST12SD Sliding Doors, 1200mm

BCST16LO Locker Unit, 1600mm

BCST16CU Cupboard, 1600mm

BCST16SD Sliding Doors, 1600mm

| Code     | Description       | Dimension (W,D,H) |
|----------|-------------------|-------------------|
| BCST80OF | Open Fronted Unit | 800 x 480 x 740   |
| BCST12OF | Open Fronted Unit | 1200 x 480 x 740  |
| BCST16OF | Open Fronted Unit | 1600 x 480 x 740  |
| BCST80LO | Locker Unit       | 800 x 480 x 740   |
| BCST12LO | Locker Unit       | 1200 x 480 x 740  |
| BCST16LO | Locker Unit       | 1600 x 480 x 740  |
| BCST80CU | Cupboard Unit     | 800 x 480 x 740   |
| BCST12CU | Cupboard Unit     | 1200 x 480 x 740  |
| BCST16CU | Cupboard Unit     | 1600 x 480 x 740  |
| BCST80SD | Sliding Door Unit | 800 x 480 x 740   |
| BCST12SD | Sliding Door Unit | 1200 x 480 x 740  |
| BCST16SD | Sliding Door Unit | 1600 x 480 x 740  |