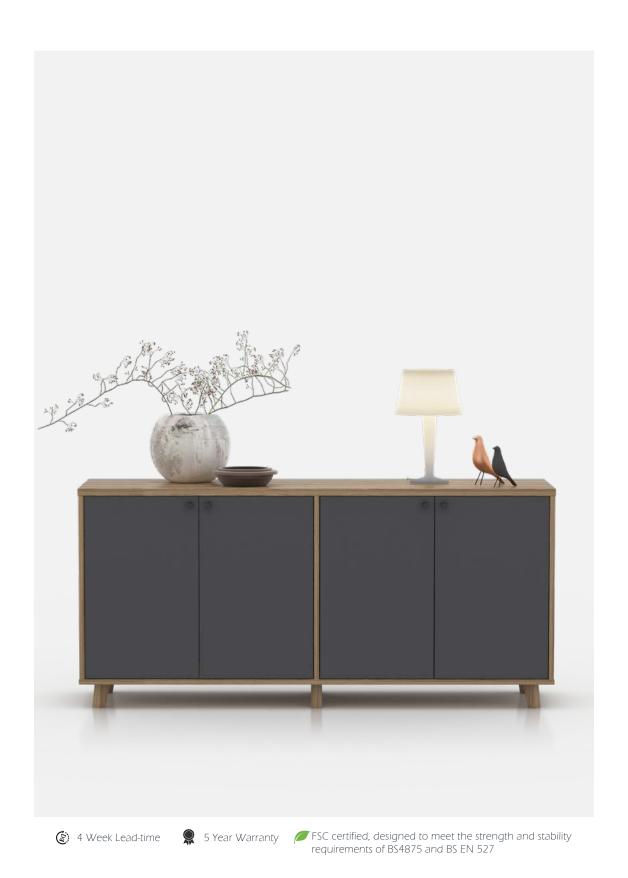

## Basecamp Credenza

By EFGuk

Designed to complement our Basecamp table and seating ranges, these storage units come in a wide range of shapes and are a beautiful solution for hiding away that unwanted clutter.

## **FEATURES**

- Comes with a handle as standard
- Part of the Basecamp family of meeting tables and desks