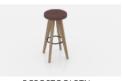

## **Basecamp Seating**

By EFGuk

Ideal for pairing with our basecamp tables, these upholstered stools and benches come with natural solid oak legs that will add that desirable touch of nature to your interior environment.

BCSTOOLBTN Low Stool, with buttons

BCENHBTN Poseur Bench, with buttons

BCPOSTOOLBTN Poseur Stool, with buttons

| Code      | Description  | Dimensions (W,D,H) |
|-----------|--------------|--------------------|
| BCBEN     | Low Bench    | 1180 x 375 x 500   |
| BCSTOOL   | Low Stool    | Ø375 x 500         |
| BCPOBEN   | Poseur Bench | 1180 x 375 x 830   |
| BCPOSTOOL | Poseur Stool | Ø375 x 830         |