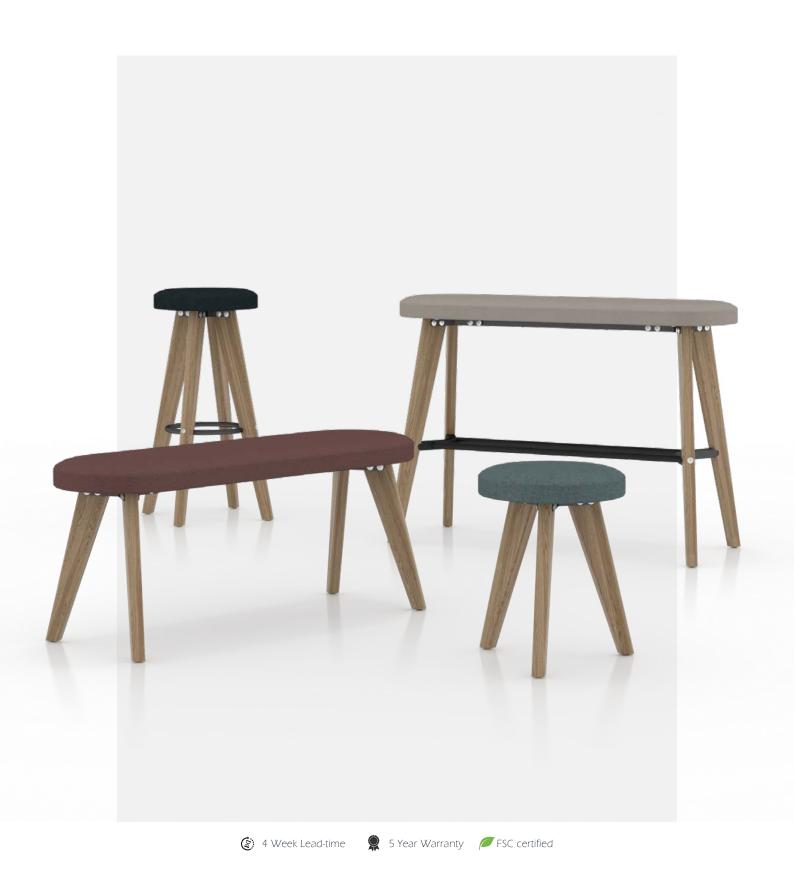

## **Basecamp Seating**

By EFGuk

Ideal for pairing with our basecamp tables, these upholstered stools and benches come with natural solid oak legs that will add that desirable touch of nature to your interior environment.

BCSTOOLBTN Low Stool, with buttons

BCENHBTN Poseur Bench, with buttons

BCPOSTOOLBTN Poseur Stool, with buttons

| Code      | Description  | Dimensions (W,D,H) |
|-----------|--------------|--------------------|
| BCBEN     | Low Bench    | 1180 x 375 x 500   |
| BCSTOOL   | Low Stool    | Ø375 x 500         |
| BCPOBEN   | Poseur Bench | 1180 x 375 x 830   |
| BCPOSTOOL | Poseur Stool | Ø375 x 830         |

## **FEATURES**

- Solid oak legs, available with black stain
- Part of the Basecamp family of workstations, meeting tables, coffee tables and seating.
- Seat pads can be upholstered in a variety of different finishes