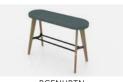

BCSTOOLBTN Low Stool, with buttons

BCENHBTN Poseur Bench, with buttons

BCPOSTOOLBTN Poseur Stool, with buttons

| Code      | Description  | Dimensions (W,D,H) |
|-----------|--------------|--------------------|
| BCBEN     | Low Bench    | 1180 x 375 x 500   |
| BCSTOOL   | Low Stool    | Ø375 x 500         |
| BCPOBEN   | Poseur Bench | 1180 x 375 x 830   |
| BCPOSTOOL | Poseur Stool | Ø375 x 830         |