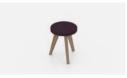

BCSTOOLBTN Low Stool, with buttons

BCENHBTN Poseur Bench, with buttons

BCPOSTOOLBTN Poseur Stool, with buttons

| Code      | Description  | Dimensions (W,D,H) |
|-----------|--------------|--------------------|
| BCBEN     | Low Bench    | 1180 x 375 x 500   |
| BCSTOOL   | Low Stool    | Ø375 x 500         |
| BCPOBEN   | Poseur Bench | 1180 x 375 x 830   |
| BCPOSTOOL | Poseur Stool | Ø375 x 830         |