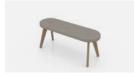

BCSTOOLBTN Low Stool, with buttons

BCENHBTN Poseur Bench, with buttons

BCPOSTOOLBTN Poseur Stool, with buttons

| Code      | Description  | Dimensions (W,D,H) |
|-----------|--------------|--------------------|
| BCBEN     | Low Bench    | 1180 x 375 x 500   |
| BCSTOOL   | Low Stool    | Ø375 x 500         |
| BCPOBEN   | Poseur Bench | 1180 x 375 x 830   |
| BCPOSTOOL | Poseur Stool | Ø375 x 830         |