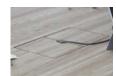

BCCOFS60 Square coffee table



BCCOFR1260 Rectangular coffee table

| Code       | Description               | Dimensions (W,D,H) |
|------------|---------------------------|--------------------|
| BCCOF60    | coffee table, round       | ø600 x 455         |
| BCCOFS60   | coffee table, square      | 600 x 600 x 455    |
| BCCOF80    | coffee table, round       | ø800 x 455         |
| BCCOFS80   | coffee table, round       | 800 x 800 x 455    |
| BCCOFR1260 | coffee table, rectangular | 1200 x 600 x 455   |

## FEATURES

Solid oak legs •

- Part of the Basecamp family of workstations, meeting tables, coffee tables and seating
- Tops available in a variety of different finishes
- Option to have power cutouts for ٠ cable access

## ADDITIONS ٠

- Cable riser Power access flaps •