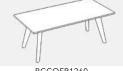

BCCOFS60 Square coffee table

BCCOFR1260 Rectangular coffee table

| Code       | Description               | Dimensions (W,D,H) |
|------------|---------------------------|--------------------|
| BCCOF60    | coffee table, round       | ø600 x 455         |
| BCCOFS60   | coffee table, square      | 600 x 600 x 455    |
| BCCOF80    | coffee table, round       | ø800 x 455         |
| BCCOFS80   | coffee table, round       | 800 x 800 x 455    |
| BCCOFR1260 | coffee table, rectangular | 1200 x 600 x 455   |