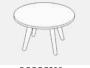

BCCOFS60 Square coffee table

BCCOFR1260 Rectangular coffee table

| Code       | Description               | Dimensions (W,D,H) |
|------------|---------------------------|--------------------|
| BCCOF60    | coffee table, round       | ø600 x 455         |
| BCCOFS60   | coffee table, square      | 600 x 600 x 455    |
| BCCOF80    | coffee table, round       | ø800 x 455         |
| BCCOFS80   | coffee table, round       | 800 x 800 x 455    |
| BCCOFR1260 | coffee table, rectangular | 1200 x 600 x 455   |