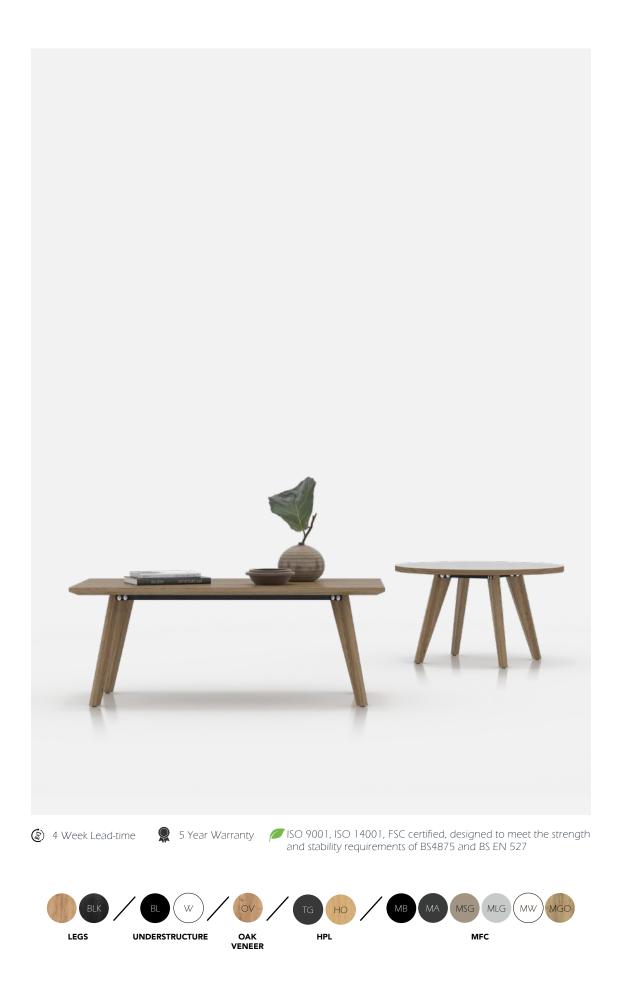

## **Basecamp Coffee Table**

By EFGuk

A beautifully designed range of desking and tables, Basecamp comes with natural solid oak legs that will add that desirable touch of nature to your interior environment.

BCCOFS60 Square coffee table

BCCOFR1260 Rectangular coffee table

| Code       | Description               | Dimensions (W,D,H) |
|------------|---------------------------|--------------------|
| BCCOF60    | coffee table, round       | ø600 x 455         |
| BCCOFS60   | coffee table, square      | 600 x 600 x 455    |
| BCCOF80    | coffee table, round       | ø800 x 455         |
| BCCOFS80   | coffee table, round       | 800 x 800 x 455    |
| BCCOFR1260 | coffee table, rectangular | 1200 x 600 x 455   |