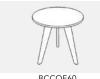

BCCOFS60 Square coffee table

BCCOFR1260 Rectangular coffee table

| Code       | Description               | Dimensions (W,D,H) |
|------------|---------------------------|--------------------|
| BCCOF60    | coffee table, round       | ø600 x 455         |
| BCCOFS60   | coffee table, square      | 600 x 600 x 455    |
| BCCOF80    | coffee table, round       | ø800 x 455         |
| BCCOFS80   | coffee table, round       | 800 x 800 x 455    |
| BCCOFR1260 | coffee table, rectangular | 1200 x 600 x 455   |