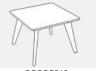

BCCOFS60 Square coffee table

BCCOFR1260 Rectangular coffee table

| Code       | Description               | Dimensions (W,D,H) |
|------------|---------------------------|--------------------|
| BCCOF60    | coffee table, round       | ø600 x 455         |
| BCCOFS60   | coffee table, square      | 600 x 600 x 455    |
| BCCOF80    | coffee table, round       | ø800 x 455         |
| BCCOFS80   | coffee table, round       | 800 x 800 x 455    |
| BCCOFR1260 | coffee table, rectangular | 1200 x 600 x 455   |