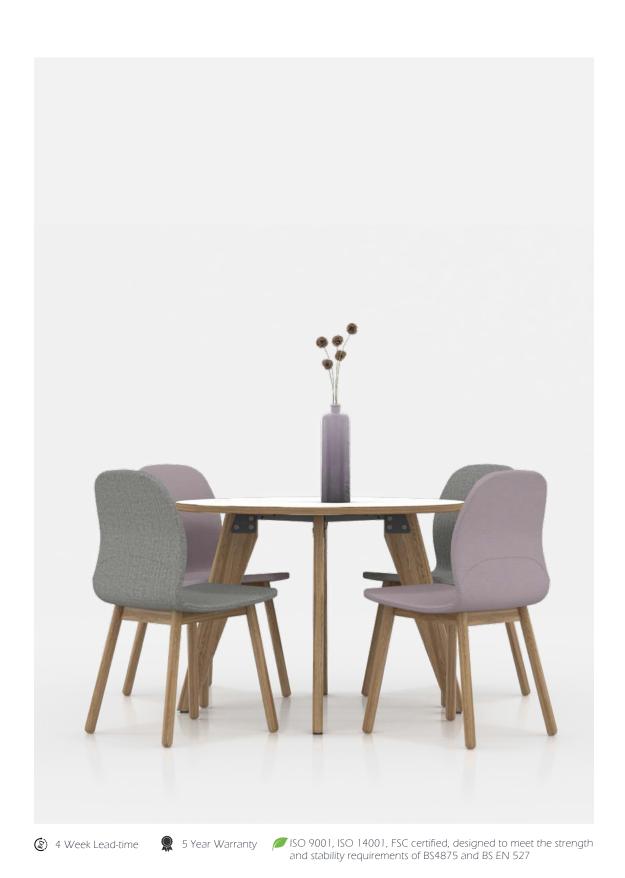

## **Basecamp Cafe**

Circular table, sits 2

Circular table, sits 4

Square table, sits 4

| Code      | Description   | Dimensions (W,D) |
|-----------|---------------|------------------|
| BCCAFE80  | table, sits 2 | ø800             |
| BCCAFE10S | table, sits 3 | 1000 x 1000      |
| BCCAFE10  | table, sits 3 | ø1000            |
| BCCAFE12S | table, sits 4 | 1200 x 1200      |
| BCCAFE12  | table, sits 4 | ø1200            |

### **FEATURES**

- Solid oak legs
- Part of the Basecamp family of workstations, meeting tables, coffee tables and seating
- Tops available in a variety of different finishes
- Option to have power cutouts for cable access