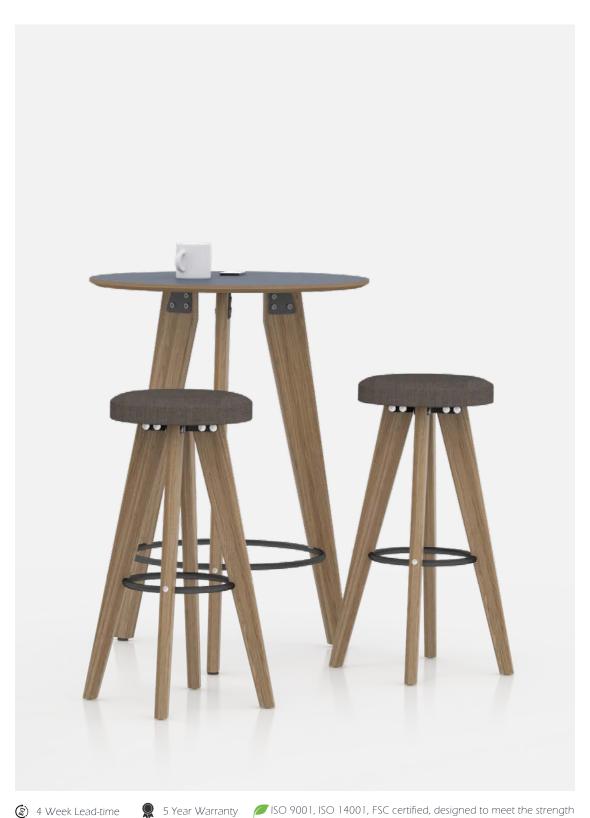

# **Basecamp Poseur**

Square poseur table, sits 4

BCPOS10 Circular poseur table, sits 4

| Code     | Description    | Dimensions (W,D) |
|----------|----------------|------------------|
| BCPOS10S | poseur, sits 4 | 1000 x 1000      |
| BCPOS10  | poseur, sits 4 | ø1000            |