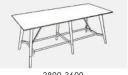

# **Basecamp Poseur**

1800-2000 Single top

**2800-3600** Two tops

| Code      | Description     | Dimensions (W,D) |
|-----------|-----------------|------------------|
| BCPOS1880 | poseur, sits 4  | 1800 x 800       |
| BCPOS1812 | poseur, sits 6  | 1800 x 1200      |
| BCPOS2012 | poseur, sits 6  | 2000 x 1200      |
| BCPOS2812 | poseur, sits 8  | 2800 x 1200      |
| BCPOS3212 | poseur, sits 8  | 3200 x 1200      |
| BCPOS3612 | poseur, sits 10 | 3600 x 1200      |
| BCPOS4012 | poseur, sits 12 | 4000 x 1200      |
| BCPOS4812 | poseur, sits 14 | 4800 x 1200      |
| BCPOS5412 | poseur, sits 16 | 5400 x 1200      |