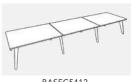

## **Basecamp Meeting**

BASEC5412 8 legs 6 legs

| Code      | Description            | Dimensions (W,D) |
|-----------|------------------------|------------------|
| BASEC1880 | meeting table, sits 4  | 1800 x 800       |
| BASEC1812 | meeting table, sits 6  | 1800 x 1200      |
| BASEC2012 | meeting table, sits 6  | 2000 x 1200      |
| BASEC2812 | meeting table, sits 8  | 2800 x 1200      |
| BASEC3212 | meeting table, sits 10 | 3200 x 1200      |
| BASEC3612 | meeting table, sits 10 | 3600 x 1200      |
| BASEC4012 | meeting table, sits 12 | 4000 x 1200      |
| BASEC4812 | meeting table, sits 14 | 4800 x 1200      |
| BASEC5412 | meeting table, sits 16 | 5400 x 1200      |