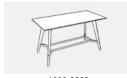

## **Basecamp Meeting**

BASEC5412 8 legs 6 legs

| Code      | Description            | Dimensions (W,D) |
|-----------|------------------------|------------------|
| BASEC1880 | meeting table, sits 4  | 1800 x 800       |
| BASEC1812 | meeting table, sits 6  | 1800 x 1200      |
| BASEC2012 | meeting table, sits 6  | 2000 x 1200      |
| BASEC2812 | meeting table, sits 8  | 2800 x 1200      |
| BASEC3212 | meeting table, sits 10 | 3200 x 1200      |
| BASEC3612 | meeting table, sits 10 | 3600 x 1200      |
| BASEC4012 | meeting table, sits 12 | 4000 x 1200      |
| BASEC4812 | meeting table, sits 14 | 4800 x 1200      |
| BASEC5412 | meeting table, sits 16 | 5400 x 1200      |