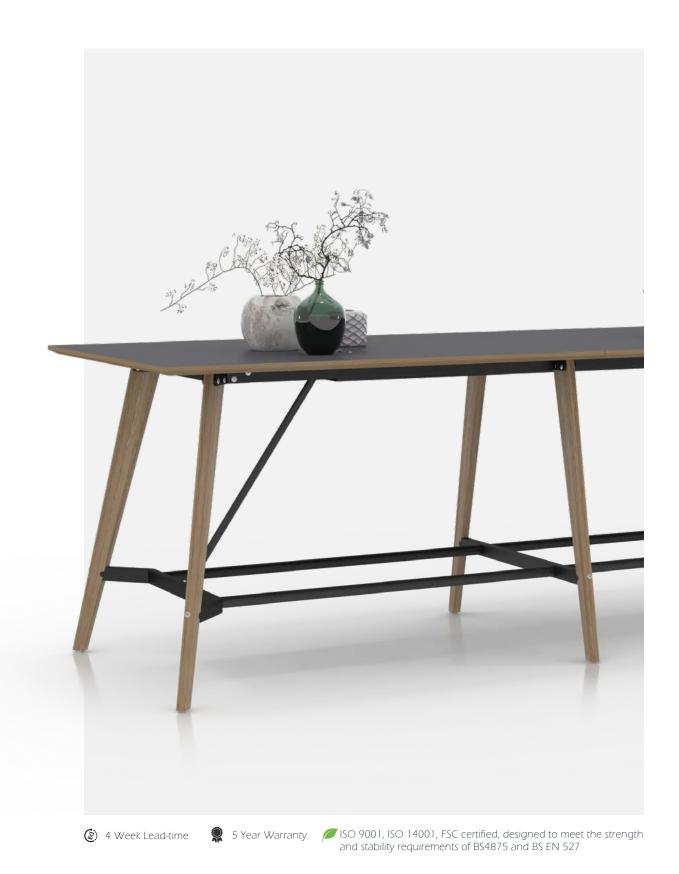

### **FEATURES**

- Solid oak legs
- Part of the Basecamp family of workstations, meeting tables, coffee tables and seating Tops available in a variety of different finishes
- Option to have power cutouts for cable access

## **FEATURES**

- Solid oak legs Part of the Basecamp family of workstations, meeting tables, coffee tables and seating
- Tops available in a variety of different finishes
- Option to have power cutouts for cable access

### **FEATURES**

- Solid oak legs
- Part of the Basecamp family of workstations, meeting tables, coffee tables and seating
- Tops available in a variety of different finishes
- Option to have power cutouts for cable access