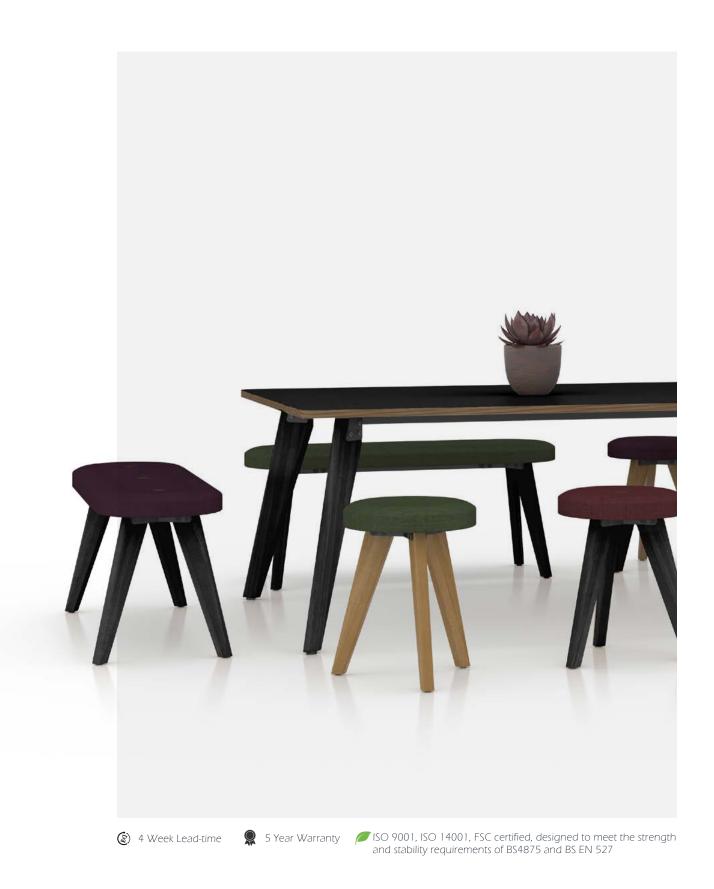

### **FEATURES**

- Solid oak legs
- Part of the Basecamp family of workstations, meeting tables, coffee tables and seating Tops available in a variety of different finishes
- Option to have power cutouts for cable access

- Cable riser
- Power access flaps