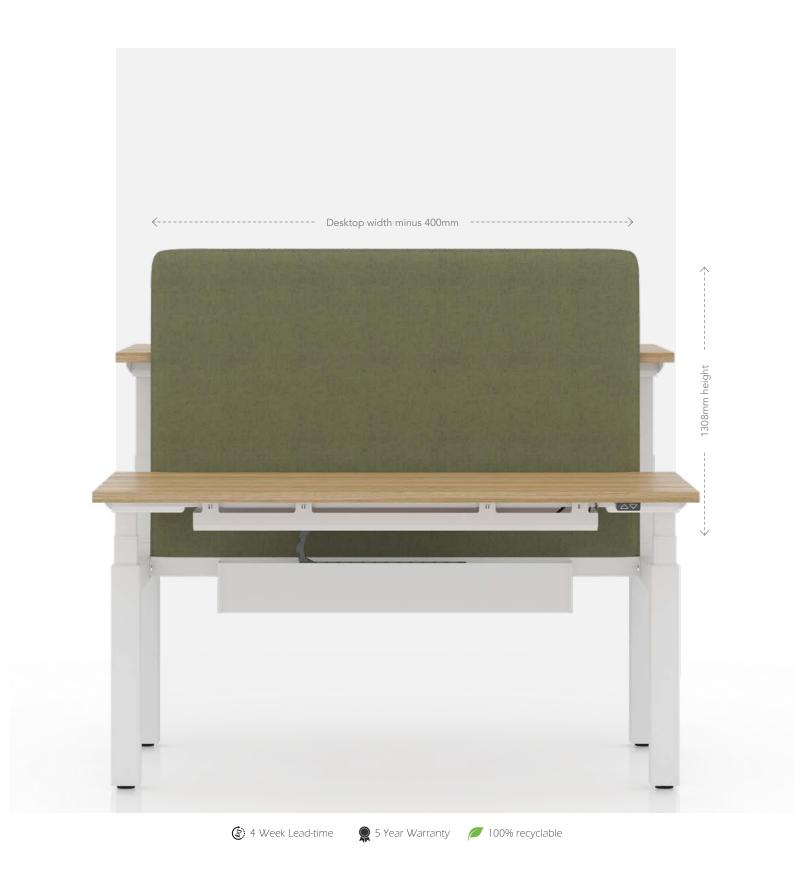

## Cosy Screen

Cosy is a contemporary, fabric covered screen with large radius corners and bold stitching detail around the hem.

| Code    | Description                                                   | Dimension (W,H) |
|---------|---------------------------------------------------------------|-----------------|
| COSY12H | Fully upholstered trim, sit-stand desk screen for 1200mm desk | 1000 x 1308     |
| COSY14H | Fully upholstered trim, sit-stand desk screen for 1400mm desk | 1200 x 1308     |
| COSY16H | Fully upholstered trim, sit-stand desk screen for 1600mm desk | 1400 x 1308     |
| COSY18H | Fully upholstered trim, sit-stand desk screen for 1800mm desk | 1600 x 1308     |

## **FEATURES**

- Compatible with Duo or Flight sit-stand benches
- Brackets included
- Upholstered in Blazer Lite
- Dimensions: Height, 1308mm from the ground Width, desktop width minus 400mm as standard to fit perfectly between our scallop tops
- Width must be 200mm inset as minimum
- Subtle shade difference in the fabric between screen sizes may occur due to the pattern cutting orientation Rounded corners
- Stitching detail