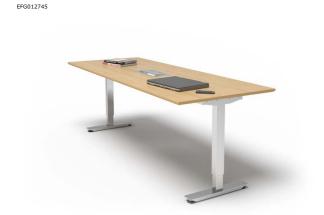

## **EFG Izi Effect**

EFG Izi Effect is a new series stationary workstations and conference tables which harmonize with our workstations. The table has metal frame with rectangular legs and T-foot.

## **Product info**

- EFG Izi Effect has table tops with a core of 22 mm chipboard with straight edge or MDF core with bevelled edge. The tops are veneered with 0,6 mm in beech (R5), birch (B5) or ash white 2% (A2). 0,7 mm white high pressure laminate HPL (HV). Linoleum (D4) or MFC (MV, M6).
- The tops can be fitted with inserted electrical sockets.
- Metal frame with rectangular legs and T-foot. Black structure (24), dark grey metallic structure (26), white (53) or chrome (90).
- Height adjustment 610 900 mm.
- The frame has adjustable beams between 1050-1930 mm, which is suitable for table tops 1200 or 2000 mm.
- Assembling: Frame is fixed directly to table top with enclosed screws.
- Guarantee: 5 years liability for defects resulting from faulty design, materials or workmanship.
- Tested according to: EN 15372:2016 nivå 3, EN 1730:2012.
- Additional products in the range: EFG Izi, EFG Izi Effect workstation and EFG Izi Niveau.