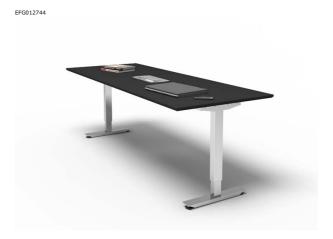

## **EFG Izi Effect**

EFG Izi Effect is a new series stationary workstations and conference tables which harmonize with our workstations. The table has metal frame with rectangular legs and T-foot.

## **Product info**

- EFG Izi Effect has table tops with a core of 22 mm chipboard with straight edge or MDF core with bevelled edge. The tops are veneered with 0,6 mm in beech (R5), birch (B5) or ash white 2% (A2). 0,7 mm white high pressure laminate HPL (HV). Linoleum (D4) or MFC (MV, M6).
- The tops can be fitted with inserted electrical sockets.
- Metal frame with rectangular legs and T-foot. Black structure (24), dark grey metallic structure (26), white (53) or chrome (90).
- Height adjustment 610 900 mm.
- The frame has adjustable beams between 1050-1930 mm, which is suitable for table tops 1200 or 2000 mm.
- Assembling: Frame is fixed directly to table top with enclosed screws.
- Guarantee: 5 years liability for defects resulting from faulty design, materials or workmanship.
- Tested according to: EN 15372:2016 nivå 3, EN 1730:2012.
- Additional products in the range: EFG Izi, EFG Izi Effect workstation and EFG Izi Niveau.