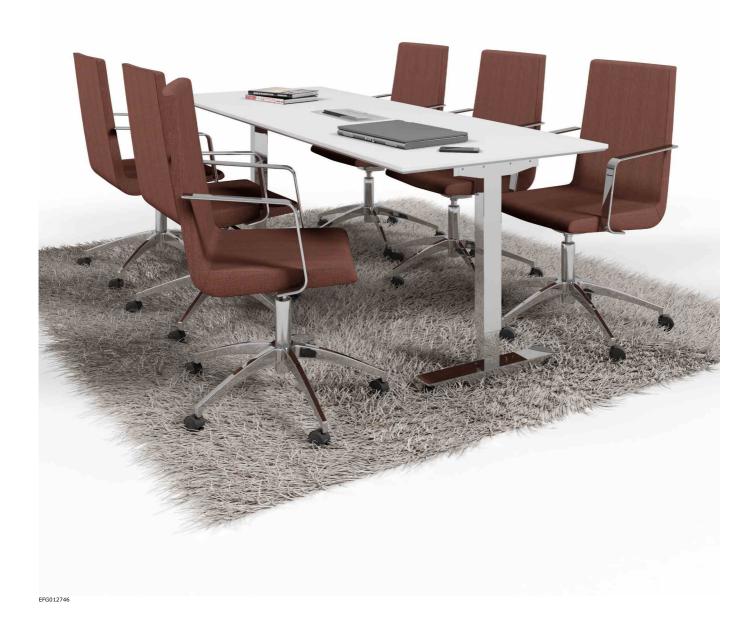

## **EFG Izi Effect**

EFG Izi Effect is a new series stationary workstations and conference tables which harmonize with our workstations. The table has metal frame with rectangular legs and T-foot.

Frame with rectangular legs, T-foot and adjustable height.