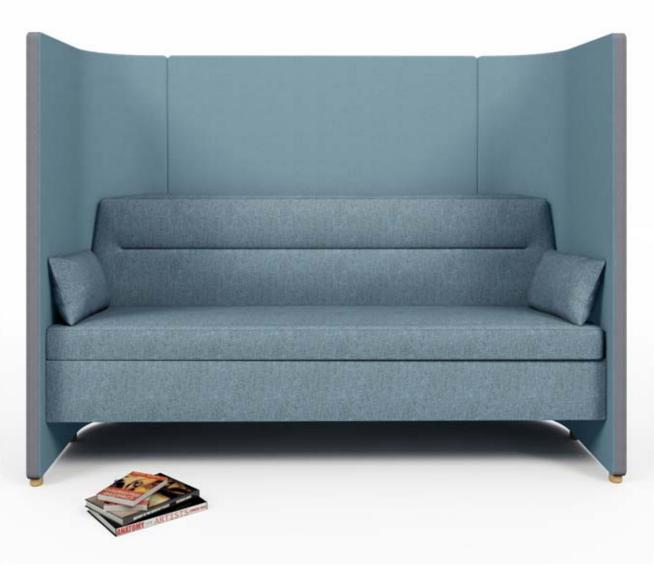

#### SURROUND ME, SYMMETRIC:

- Booths prepared for table top (fixed placement in height 720 or 1050 mm) or sofa. With or without roof.
- Article numbers: SURSS720 (for table height 720 mm), SURSS1050 (for table height 1050 mm), SURSS460 (for sofa), SURSS720R, SURSS1050R, SURSS460R (R=roof)
- Sofa with right placed table or writing board. With or without electricity, and with or without lamp.
- The lamp from Ateljé Lyktan is inspired by the 60's classic "Bumling".
- Cable sleeve in two different lenghts (for sit and stand desk heights) as addition. Art. no: SURC720, SURC1050. SURROUND ME, ASYMMETRIC:
- Booths prepared for table top, fixed position in height 720 or 1050 mm.
- Article numbers: SURSR720 (for table height 720 mm, right), SURSR1050 (for table height 1050 mm, right), SURSL720 (for table height 720 mm, left), SURSL1050 (for table height 1050 mm, left).
- Table tops (right and left). With or without electricity, and with or without lamp.
- The lamp from Ateljé Lyktan is inspired by the 60's classic "Bumling".
- Cable sleeve in two different lenghts (for sit and stand desk heights) as addition. Art. no: SURC720, SURC1050. SURROUND ME, CUBE:
- Booths with straight corners. Available for table width 1000, 1200, 1400, 1600, 1800 and 2000 mm.
- Article numbers: SURB1000, SURB1200, SURB1400, SURB1600, SURB1800, SURB2000.
- Cable sleeve in two different lenghts (for sit and stand desk heights) as addition. Art. no: SURC720, SURC1050. SURROUND US SOFA:
- Booths prepared for sofa. With or without roof.
- Article numbers: SURLS460, SURLS460R (R=roof).
- Sofa 2 seater with table on the right and left. With or without electricity, and with or without lamp.
- The lamp from Ateljé Lyktan is inspired by the 60's classic "Bumling".
- Sofa 3 seater with two pillows. With or without electricity.

EFG013158

Surround Us, Sofa

Surround Me, Symmetric: 1 seater sofa, writing board and roof, incl. electricity and lamp.

Surround Me, workplace with electricity and lamp.

Surround Us, Meeting room S. With two 3 seater sofa and table.