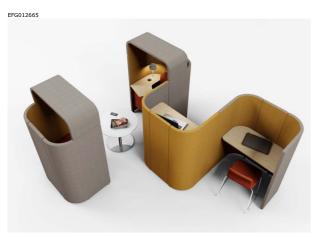

#### SURROUND US MEETING L:

- Meeting room with 4 shelves in ash white 2% (A2) or white MFC (MV), placed in each corner.
- Article numbers: SURMEETL.

### SURROUND US MEETING S:

- Meeting room with table, incl. 3 power outlets, prepared for two couches. With or without roof.
- Article numbers: SURMEETS, SURMEETSR (R=roof).
- Frame lacquered in dark gray metallic structure (26), black (52), white (53) or chrome (90).
- 2 x 3 seater sofa with two pillows.

Surround Me Symmetric: With table top (height 720 mm), incl. electricity and lamp. With or without roof.

Accessory: EFG Add shelf. W = 355 mm, D = 206 mm, H = 949 mm.

Surround Us, Meeting S och L.

Accessory: EFG Add note board. W = 450 mm, D = 57 mm, H = 654 mm.