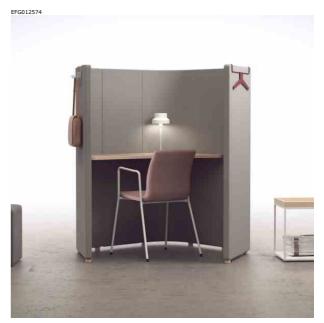

#### SURROUND ME, SYMMETRIC:

- Booths prepared for table top (fixed placement in height 720 or 1050 mm) or sofa. With or without roof.
- Article numbers: SURSS720 (for table height 720 mm), SURSS1050 (for table height 1050 mm), SURSS460 (for sofa), SURSS720R, SURSS1050R, SURSS460R (R=roof)
- Sofa with right placed table or writing board. With or without electricity, and with or without lamp.
- The lamp from Ateljé Lyktan is inspired by the 60's classic "Bumling".
- Cable sleeve in two different lenghts (for sit and stand desk heights) as addition. Art. no: SURC720, SURC1050. SURROUND ME, ASYMMETRIC:
- Booths prepared for table top, fixed position in height 720 or 1050 mm.
- Article numbers: SURSR720 (for table height 720 mm, right), SURSR1050 (for table height 1050 mm, right), SURSL720 (for table height 720 mm, left), SURSL1050 (for table height 1050 mm, left).
- Table tops (right and left). With or without electricity, and with or without lamp.
- The lamp from Ateljé Lyktan is inspired by the 60's classic "Bumling".
- Cable sleeve in two different lenghts (for sit and stand desk heights) as addition. Art. no: SURC720, SURC1050. SURROUND ME, CUBE:
- Booths with straight corners. Available for table width 1000, 1200, 1400, 1600, 1800 and 2000 mm.
- Article numbers: SURB1000, SURB1200, SURB1400, SURB1600, SURB1800, SURB2000.
- Cable sleeve in two different lenghts (for sit and stand desk heights) as addition. Art. no: SURC720, SURC1050. SURROUND US SOFA:
- Booths prepared for sofa. With or without roof.
- Article numbers: SURLS460, SURLS460R (R=roof).
- Sofa 2 seater with table on the right and left. With or without electricity, and with or without lamp.
- The lamp from Ateljé Lyktan is inspired by the 60's classic "Bumling".
- Sofa 3 seater with two pillows. With or without electricity.

EFG013158

Surround Us, Sofa

Surround Me, Symmetric: 1 seater sofa, writing board and roof, incl. electricity and lamp.

Surround Me, workplace with electricity and lamp.

Surround Us, Meeting room S. With two 3 seater sofa and table.

Surround Me Symmetric: With table top (height 720 mm), incl. electricity and lamp. With or without roof.

Accessory: EFG Add shelf. W = 355 mm, D = 206 mm, H = 949 mm.

Surround Us, Meeting S och L.

Accessory: EFG Add note board. W = 450 mm, D = 57 mm, H = 654 mm.