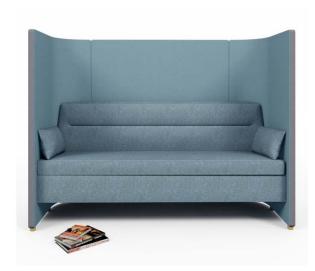

#### SURROUND ME, SYMMETRIC:

- Booths prepared for table top (fixed placement in height 720 or 1050 mm) or sofa. With or without roof.
- Article numbers: SURSS720 (for table height 720 mm), SURSS1050 (for table height 1050 mm), SURSS460 (for sofa), SURSS720R, SURSS1050R, SURSS460R (R=roof)
- Sofa with right placed table or writing board. With or without electricity, and with or without lamp.
- The lamp from Ateljé Lyktan is inspired by the 60's classic "Bumling".
- Cable sleeve in two different lenghts (for sit and stand desk heights) as addition. Art. no: SURC720, SURC1050. SURROUND ME, ASYMMETRIC:
- Booths prepared for table top, fixed position in height 720 or 1050 mm.
- Article numbers: SURSR720 (for table height 720 mm, right), SURSR1050 (for table height 1050 mm, right), SURSL720 (for table height 720 mm, left), SURSL1050 (for table height 1050 mm, left).
- Table tops (right and left). With or without electricity, and with or without lamp.
- The lamp from Ateljé Lyktan is inspired by the 60's classic "Bumling".
- Cable sleeve in two different lenghts (for sit and stand desk heights) as addition. Art. no: SURC720, SURC1050. SURROUND ME, CUBE:
- Booths with straight corners. Available for table width 1000, 1200, 1400, 1600, 1800 and 2000 mm.
- Article numbers: SURB1000, SURB1200, SURB1400, SURB1600, SURB1800, SURB2000.
- Cable sleeve in two different lenghts (for sit and stand desk heights) as addition. Art. no: SURC720, SURC1050. SURROUND US SOFA:
- Booths prepared for sofa. With or without roof.
- Article numbers: SURLS460, SURLS460R (R=roof).
- Sofa 2 seater with table on the right and left. With or without electricity, and with or without lamp.
- The lamp from Ateljé Lyktan is inspired by the 60's classic "Bumling".
- Sofa 3 seater with two pillows. With or without electricity.

EFG013158

Surround Us, Sofa

Surround Me, Symmetric: 1 seater sofa, writing board and roof, incl. electricity and lamp.

Surround Me, workplace with electricity and lamp.

Surround Us, Meeting room S. With two 3 seater sofa and table.