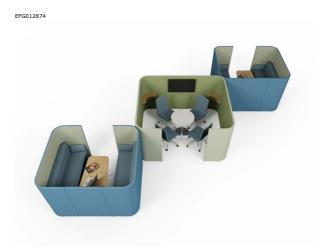

### SURROUND US MEETING S:

- Meeting room with table, incl. 3 power outlets, prepared for two couches. With or without roof.
- Article numbers: SURMEETS, SURMEETSR (R=roof).
- Frame lacquered in dark gray metallic structure (26), black (52), white (53) or chrome (90).
- 2 x 3 seater sofa with two pillows.

EFG013158

Surround Us, Sofa

Surround Me, Symmetric: 1 seater sofa, writing board and roof, incl. electricity and lamp.

Surround Me, workplace with electricity and lamp.

Surround Us, Meeting room S. With two 3 seater sofa and table.