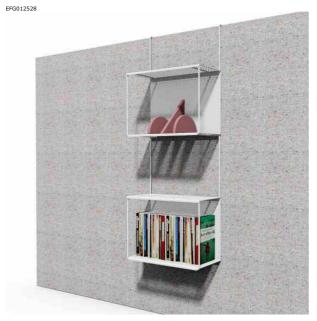

Surround Me Symmetric: With table top (height 720 mm), incl. electricity and lamp. With or without roof.

Accessory: EFG Add shelf. W = 355 mm, D = 206 mm, H = 949 mm.

Surround Us, Meeting S och L.

Accessory: EFG Add note board. W = 450 mm, D = 57 mm, H = 654 mm.