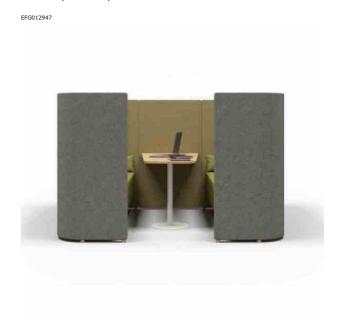

#### SURROUND ME, SYMMETRIC:

- Booths prepared for table top (fixed placement in height 720 or 1050 mm) or sofa. With or without roof.
- Article numbers: SURSS720 (for table height 720 mm), SURSS1050 (for table height 1050 mm), SURSS460 (for sofa), SURSS720R, SURSS1050R, SURSS460R (R=roof)
- Sofa with right placed table or writing board. With or without electricity, and with or without lamp.
- The lamp from Ateljé Lyktan is inspired by the 60's classic "Bumling".
- Cable sleeve in two different lenghts (for sit and stand desk heights) as addition. Art. no: SURC720, SURC1050. SURROUND ME, ASYMMETRIC:
- Booths prepared for table top, fixed position in height 720 or 1050 mm.
- Article numbers: SURSR720 (for table height 720 mm, right), SURSR1050 (for table height 1050 mm, right), SURSL720 (for table height 720 mm, left), SURSL1050 (for table height 1050 mm, left).
- Table tops (right and left). With or without electricity, and with or without lamp.
- The lamp from Ateljé Lyktan is inspired by the 60's classic "Bumling".
- Cable sleeve in two different lenghts (for sit and stand desk heights) as addition. Art. no: SURC720, SURC1050. SURROUND ME, CUBE:
- Booths with straight corners. Available for table width 1000, 1200, 1400, 1600, 1800 and 2000 mm.
- Article numbers: SURB1000, SURB1200, SURB1400, SURB1600, SURB1800, SURB2000.
- Cable sleeve in two different lenghts (for sit and stand desk heights) as addition. Art. no: SURC720, SURC1050. SURROUND US SOFA:
- Booths prepared for sofa. With or without roof.
- Article numbers: SURLS460, SURLS460R (R=roof).
- Sofa 2 seater with table on the right and left. With or without electricity, and with or without lamp.
- The lamp from Ateljé Lyktan is inspired by the 60's classic "Bumling".
- Sofa 3 seater with two pillows. With or without electricity.

EFG013158

Surround Us, Sofa

Surround Me, Symmetric: 1 seater sofa, writing board and roof, incl. electricity and lamp.

Surround Me, workplace with electricity and lamp.

Surround Us, Meeting room S. With two 3 seater sofa and table.