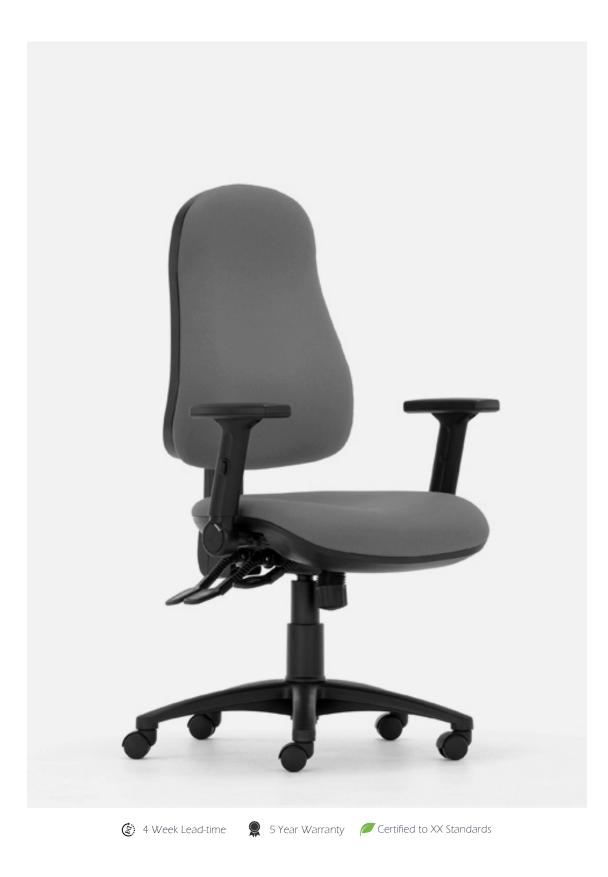

Part of the Ellie family, Ellie Ergo is an ergonomically designed task chair that comes with a wide range of additions that help you customise each chair to its user's needs.

Description Code ELLIERGO no arms ELLIERGO-A fixed arms ELLIERGO-AA adjustable arms ELLIERGO-FA folding arms

## FEATURES

- Three lever mechanism ٠
- ٠ Dual control
- Mechanism weight tension control •
- . Thunder base
- Rubber castors ٠
- Pump up lumbar ٠
- Ratchet back ٠
- Seat slide
- Black components ٠

- Flame retardant foams
- Class 4 gas stem up to 25 stone/150 kilos
- Made in the UK •

## ADDITIONS

- Chrome components
- Coccyx cut out
- Pressure relieving foam •
  - Choice of arms
- Two tone