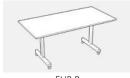

FLIP-T Trapezoidal top

FLIP-D Semicircle top

| Code   | Description                                | Dimensions (W,D) |
|--------|--------------------------------------------|------------------|
| FLIP-R | Rectangular folding table with folding top | 1600 x 800       |
| FLIP-T | Trapezoidal folding table with folding top | 1600 x 800       |
| FLIP-D | Semicircle folding table with folding top  | 1600 x 800       |

## **FEATURES**

- Simple 1600x800mm flip table with manual adjustment.
- Tilt top for nesting storage
- User friendly release mechanism, with integrated adjustable dampening
- Table tops are perfectly balanced to minimise premature opening Smooth controlled 'flipping action'
- Robust, reliable and affordable solution for reconfigurable furniture within all workplace environments