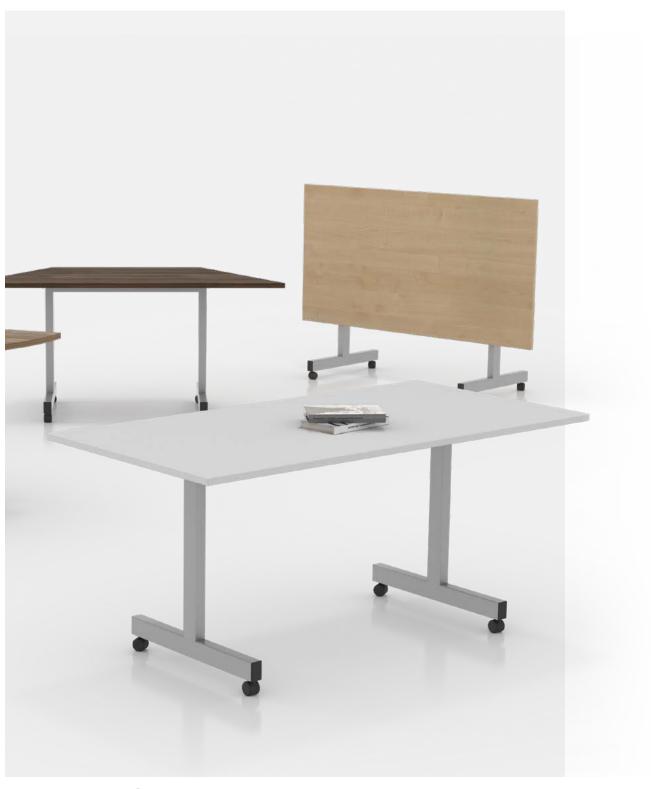

## **Evo Flip Essential**

By EFGuk

ISO 9001, ISO 14001, FSC certified, designed to meet the strength and stability requirements of BS4875 and BS EN 527

Part of our Evo range, these folding tables are easy to move, fold and store. Flip is designed to optimise your meeting experience and is suitable for all environments from the boardroom to the classroom.

## **FEATURES**

- Simple 1600x800mm flip table with manual adjustment.
- Tilt top for nesting storage
- User friendly release mechanism, with integrated adjustable dampening
- Table tops are perfectly balanced to minimise premature opening Smooth controlled 'flipping action'
- Robust, reliable and affordable solution for reconfigurable furniture within all workplace environments