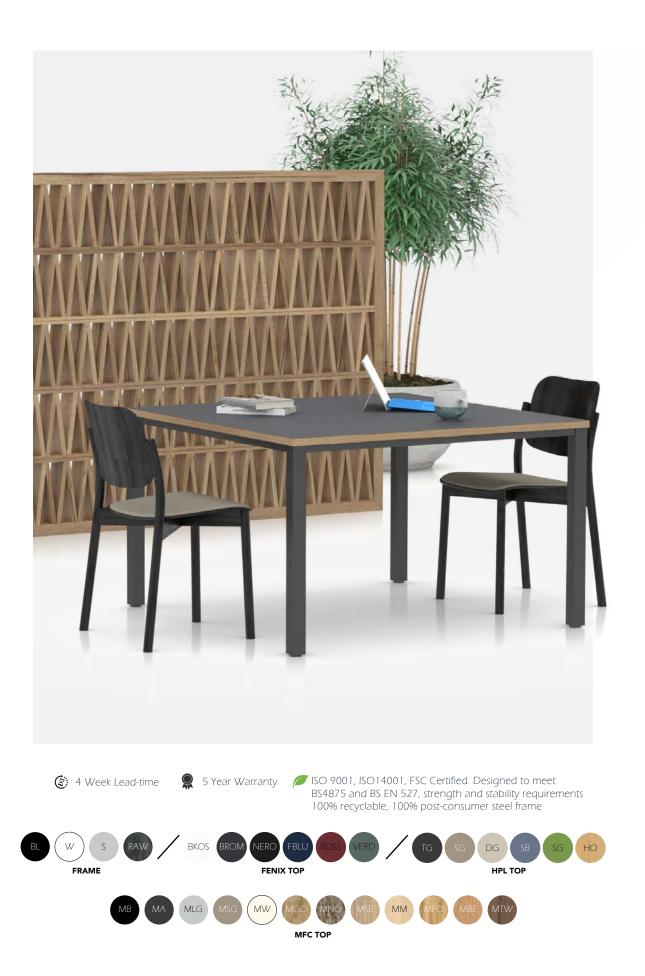

## **Evo Project**

By EFGuk

These understated and functional tables offer a sophisticated set up for your meeting or project areas. They come in a variety of shapes and sizes to suit the space.

EVPRO12 Square, 12 person project table

## FEATURES

- Can be used in all sorts of environments and ٠ situations as a great solution wherever desk or meeting tables are required
- 30mm steel rails surround your top of choice, • freeing the centre of metalwork 50x50mm tube legs
- Height 740mm
- Widths & Depths available from 600mm 2400mm

## ADDITIONS

- Optional cable management available on ٠ request
- Other sizes available on request can be configured to accommodate desktops in a huge range of sizes