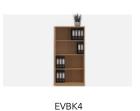

## Evo Storage By EFGuk

Evo storage is a family of bookcases, cupboards and tambours that can pair beautifully with any of our workstation ranges.

| Code   | Description                                                                    | Dimension (W,D,H) |
|--------|--------------------------------------------------------------------------------|-------------------|
| EVBK1  | Bookcase, Desk high, 1 shelf, 1 A4 compartments                                | 800 x 350 x 740   |
| EVBK2  | Bookcase, 2 shelves, 2 A4 compartments                                         | 800 x 350 x 1100  |
| EVBK3  | Bookcase, 2 shelves, 3 A4 compartments                                         | 800 x 350 x 1200  |
| EVBK4  | Bookcase, 3 shelves, 4 A4 compartments                                         | 800 x 350 x 1600  |
| EVBK5  | Bookcase, 4 shelves, 5 A4 compartments                                         | 800 x 350 x 2000  |
| EVCUP1 | Cupboard, Desk high, fits 1 shelf to suit 1 A4 compartment or 2 filing shelves | 800 x 500 x 740   |
| EVCUP2 | Cupboard, fits 2 shelves to suit 2 A4 compartments or 3 filing shelves         | 800 x 500 x 1100  |
| EVCUP3 | Cupboard, fits 2 shelves to suit 3 A4 compartments or 3 filing shelves         | 800 x 500 x 1200  |
| EVCUP4 | Cupboard, fits 3 shelves to suit 4 A4 compartments or 5 filing shelves         | 800 x 500 x 1600  |
| EVCUP5 | Cupboard, fits 4 shelves to suit 5 A4 compartments or 6 filing shelves         | 800 x 500 x 2000  |
| EVTAM1 | Tambour, Desk high, fits 1 shelf to suit 1 A4 compartment or 2 filing shelves  | 800 x 500 x 740   |
| EVTAM2 | Tambour, fits 2 shelves to suit 2 A4 compartments or 3 filing shelves          | 800 x 500 x 1100  |
| EVTAM4 | Tambour, fits 3 shelves to suit 4 A4 compartments or 5 filing shelves          | 800 x 500 x 1600  |