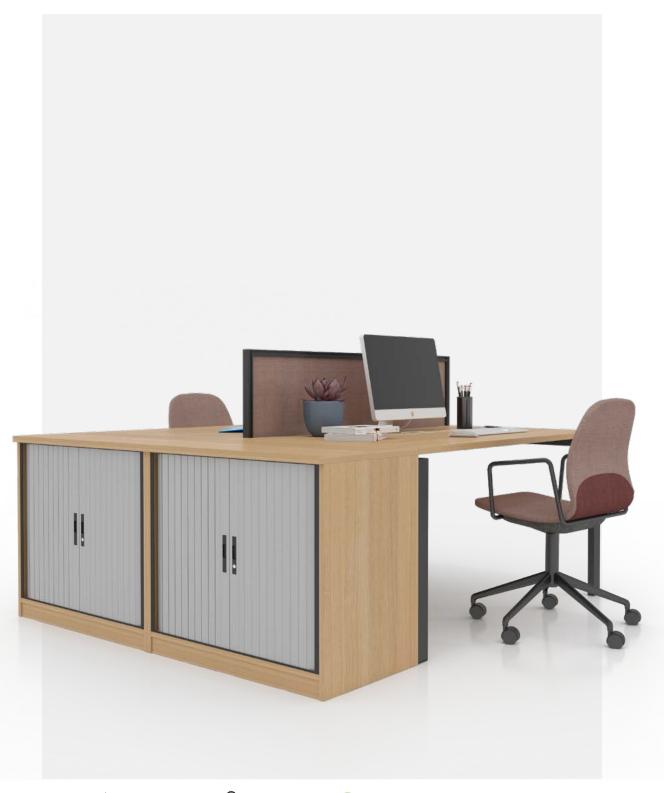

## Evo Storage By EFGuk

Evo storage is a family of bookcases, cupboards and tambours that can pair beautifully with any of our workstation ranges.

| Code   | Description                                                                    | Dimension (W,D,H) |
|--------|--------------------------------------------------------------------------------|-------------------|
| EVBK1  | Bookcase, Desk high, 1 shelf, 1 A4 compartments                                | 800 x 350 x 740   |
| EVBK2  | Bookcase, 2 shelves, 2 A4 compartments                                         | 800 x 350 x 1100  |
| EVBK3  | Bookcase, 2 shelves, 3 A4 compartments                                         | 800 x 350 x 1200  |
| EVBK4  | Bookcase, 3 shelves, 4 A4 compartments                                         | 800 x 350 x 1600  |
| EVBK5  | Bookcase, 4 shelves, 5 A4 compartments                                         | 800 x 350 x 2000  |
| EVCUP1 | Cupboard, Desk high, fits 1 shelf to suit 1 A4 compartment or 2 filing shelves | 800 x 500 x 740   |
| EVCUP2 | Cupboard, fits 2 shelves to suit 2 A4 compartments or 3 filing shelves         | 800 x 500 x 1100  |
| EVCUP3 | Cupboard, fits 2 shelves to suit 3 A4 compartments or 3 filing shelves         | 800 x 500 x 1200  |
| EVCUP4 | Cupboard, fits 3 shelves to suit 4 A4 compartments or 5 filing shelves         | 800 x 500 x 1600  |
| EVCUP5 | Cupboard, fits 4 shelves to suit 5 A4 compartments or 6 filing shelves         | 800 x 500 x 2000  |
| EVTAM1 | Tambour, Desk high, fits 1 shelf to suit 1 A4 compartment or 2 filing shelves  | 800 x 500 x 740   |
| EVTAM2 | Tambour, fits 2 shelves to suit 2 A4 compartments or 3 filing shelves          | 800 x 500 x 1100  |
| EVTAM4 | Tambour, fits 3 shelves to suit 4 A4 compartments or 5 filing shelves          | 800 x 500 x 1600  |

## **FEATURES**

- All units include height adjustable feet
- Shelves included in bookcase
- Bookcases are 350mm deep
- Cupboards and Tambours are 500mm deep
- Cupboards are lockable and open 110 degrees
- Durable co-ex double slat Tambour doors are finished in silver and are light-weight and rigid
- Lockable side closing doors have an aluminium steel slam with magnetic closure and back inset handles