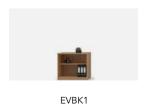

## Evo Storage By EFGuk

Evo storage is a family of bookcases, cupboards and tambours that can pair beautifully with any of our workstation ranges.

| Code   | Description                                                                    | Dimension (W,D,H) |
|--------|--------------------------------------------------------------------------------|-------------------|
| EVBK1  | Bookcase, Desk high, 1 shelf, 1 A4 compartments                                | 800 x 350 x 740   |
| EVBK2  | Bookcase, 2 shelves, 2 A4 compartments                                         | 800 x 350 x 1100  |
| EVBK3  | Bookcase, 2 shelves, 3 A4 compartments                                         | 800 x 350 x 1200  |
| EVBK4  | Bookcase, 3 shelves, 4 A4 compartments                                         | 800 x 350 x 1600  |
| EVBK5  | Bookcase, 4 shelves, 5 A4 compartments                                         | 800 x 350 x 2000  |
| EVCUP1 | Cupboard, Desk high, fits 1 shelf to suit 1 A4 compartment or 2 filing shelves | 800 x 500 x 740   |
| EVCUP2 | Cupboard, fits 2 shelves to suit 2 A4 compartments or 3 filing shelves         | 800 x 500 x 1100  |
| EVCUP3 | Cupboard, fits 2 shelves to suit 3 A4 compartments or 3 filing shelves         | 800 x 500 x 1200  |
| EVCUP4 | Cupboard, fits 3 shelves to suit 4 A4 compartments or 5 filing shelves         | 800 x 500 x 1600  |
| EVCUP5 | Cupboard, fits 4 shelves to suit 5 A4 compartments or 6 filing shelves         | 800 x 500 x 2000  |
| EVTAM1 | Tambour, Desk high, fits 1 shelf to suit 1 A4 compartment or 2 filing shelves  | 800 x 500 x 740   |
| EVTAM2 | Tambour, fits 2 shelves to suit 2 A4 compartments or 3 filing shelves          | 800 x 500 x 1100  |
| EVTAM4 | Tambour, fits 3 shelves to suit 4 A4 compartments or 5 filing shelves          | 800 x 500 x 1600  |