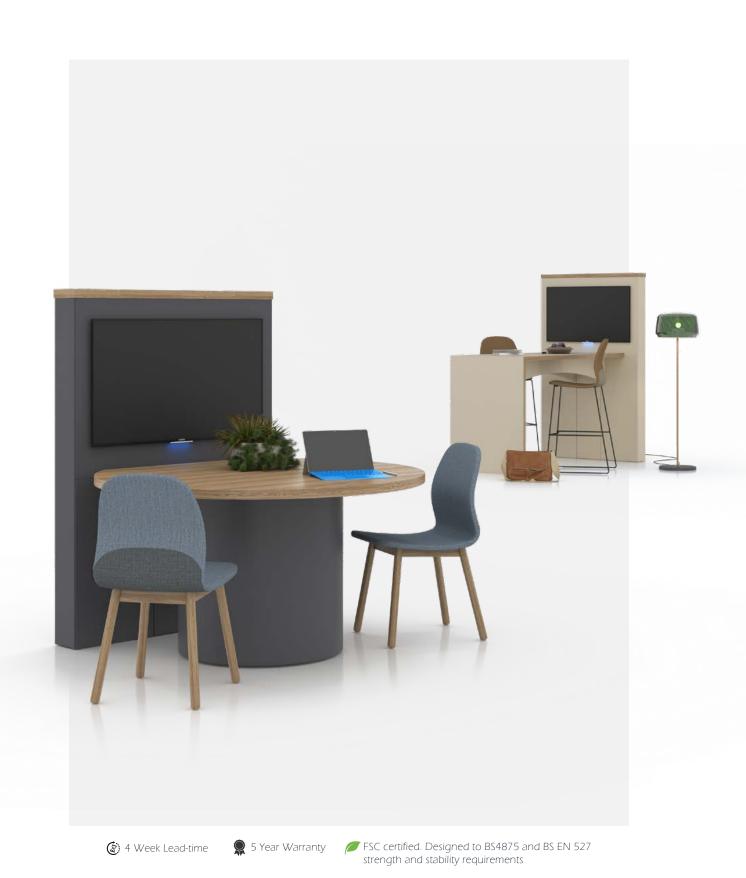

## **Gather Media**

By EFGuk

With a practical yet playful design, Gather gives you a contemporary colour pallette that can blend in or stand out within your interior scheme. This range of is designed to bring teams together in a mix of settings.

GAWMUC13 Round Media unit

GAWMU18 Media unit with poseur table

| Code       | Description                                                     | Dimensions (W,D)        |
|------------|-----------------------------------------------------------------|-------------------------|
| GAWMU18    | Wooden, media unit with poseur table, 6 person                  | 1800 x 800 (unit 1100w) |
| GAWMU20    | Wooden, media unit with poseur table, 6 person                  | 2000 x 800 (unit 1100w) |
| GAWMU22    | Wooden, media unit with poseur table, 8 person                  | 2200 x 800 (unit 1100w) |
| GAWMU24    | Wooden, media unit with poseur table,8 person                   | 2400 x 800 (unit 1100w) |
| GAWMUC13   | Media Unit w/ table - Circular Unit                             | 1300 x 1300 (media unit |
|            |                                                                 | 1100w) 760h             |
| GAWMUC13P  | Media Unit w/ poseur table - Circular                           | 1300 x 1300 (media unit |
|            |                                                                 | 1100w) 1060h            |
| GAWMUDC15  | Double Collaboration Media Unit w/ - Circular Unit              | 1500 x 1300 (media unit |
|            |                                                                 | 1900w) 760h             |
| GAWMUDC15P | Double Collaboration Media Unit w/ poseur table - Circular Unit | 1500 x 1300 (media unit |
|            |                                                                 | 1900w) 1060h            |

## **FEATURES**

- The media storage unit is supplied with access for monitor fixing and cabling Table is standing height supplied kd
- NB Screen and screen mounts are not included