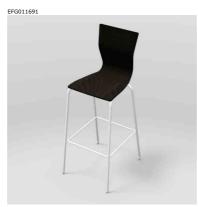

## Graf, bar stool

Graf is a slim and elegant bar stool. Veneered and flexible back, which makes the chair comfortable. Graf is also available with for example high back and with five star base.

Seating Graf 17/09/2019

## **Product info**

• Fully veneered, fabric covered seat with veneered back, fabric covered seat with fabric covered/veneered back. HR upholstered.

- Wooden parts in birch or oak, black stained beech, black or white HPL laminate.
- Bar stool.
- Metal frame, Ø 16 mm, lacquered in black structure (24), silver (62), white (Z4) or chrome (90).
- · Additional: CMHR-foam.
- Guarantee: 5 years liability for defects resulting from faulty design, materials or workmanship.
- Complies with established criteria for furniture eco-labelling. Minor deviations may occur.
- Tested according to: EN 16139:2013 level 1, EN 1728:2012 and EN 1022:2005.
- Additional products in the range: Graf Original, Graf high back and Graf high back with five star base.

## Measurements

| Art no | Total<br>height | Seat<br>height | Total height armrest | Total<br>width | Total<br>depth | Weight |
|--------|-----------------|----------------|----------------------|----------------|----------------|--------|
| P40D69 | 1080            | 780            | -                    | 420            | 490            | 8,4    |
| P40D70 | 1080            | 780            | -                    | 420            | 490            | 9,6    |
| P40D71 | 1080            | 780            | -                    | 420            | 490            | 8,7    |
| P40D76 | 1080            | 780            | -                    | 420            | 490            | 5,4    |

P40D71

P40D69 - white HPL laminate.

P40D70 - Veneered back.

P40D69 - black stained beech.

P40D71 - Completely fabric covered.