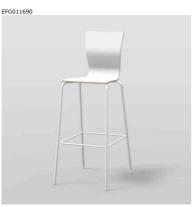

## Graf, bar stool

Graf is a slim and elegant bar stool. Veneered and flexible back, which makes the chair comfortable. Graf is also available with for example high back and with five star base.

Seating Graf 17/09/2019

## **Product info**

• Fully veneered, fabric covered seat with veneered back, fabric covered seat with fabric covered/veneered back. HR upholstered.

- Wooden parts in birch or oak, black stained beech, black or white HPL laminate.
- Bar stool.
- Metal frame, Ø 16 mm, lacquered in black structure (24), silver (62), white (Z4) or chrome (90).
- · Additional: CMHR-foam.
- Guarantee: 5 years liability for defects resulting from faulty design, materials or workmanship.
- Complies with established criteria for furniture eco-labelling. Minor deviations may occur.
- Tested according to: EN 16139:2013 level 1, EN 1728:2012 and EN 1022:2005.
- Additional products in the range: Graf Original, Graf high back and Graf high back with five star base.

P40D71

P40D69 - white HPL laminate.

P40D70 - Veneered back.

P40D69 - black stained beech.

P40D71 - Completely fabric covered.