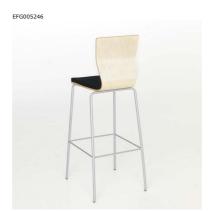

## Graf, bar stool

Graf is a slim and elegant bar stool. Veneered and flexible back, which makes the chair comfortable. Graf is also available with for example high back and with five star base.

Seating Graf 17/09/2019

## **Product info**

• Fully veneered, fabric covered seat with veneered back, fabric covered seat with fabric covered/veneered back. HR upholstered.

- Wooden parts in birch or oak, black stained beech, black or white HPL laminate.
- Bar stool.
- Metal frame, Ø 16 mm, lacquered in black structure (24), silver (62), white (Z4) or chrome (90).
- · Additional: CMHR-foam.
- Guarantee: 5 years liability for defects resulting from faulty design, materials or workmanship.
- Complies with established criteria for furniture eco-labelling. Minor deviations may occur.
- Tested according to: EN 16139:2013 level 1, EN 1728:2012 and EN 1022:2005.
- Additional products in the range: Graf Original, Graf high back and Graf high back with five star base.

P40D71

P40D69 - white HPL laminate.

P40D70 - Veneered back.

P40D69 - black stained beech.

P40D71 - Completely fabric covered.