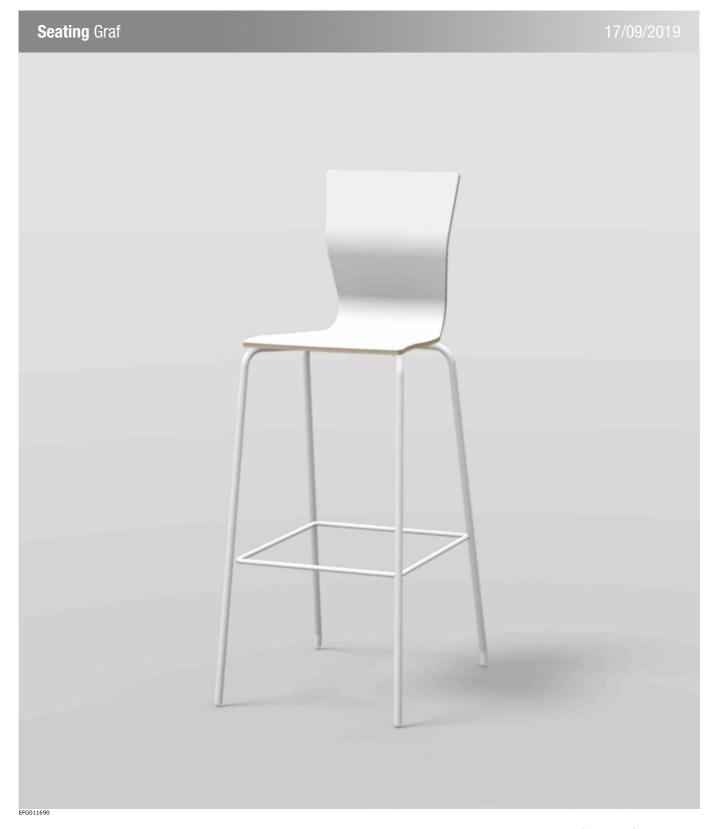

## Graf, bar stool

Graf is a slim and elegant bar stool. Veneered and flexible back, which makes the chair comfortable. Graf is also available with for example high back and with five star base.

Seating Graf 17/09/2019

## **Product info**

• Fully veneered, fabric covered seat with veneered back, fabric covered seat with fabric covered/veneered back. HR upholstered.

- Wooden parts in birch or oak, black stained beech, black or white HPL laminate.
- Bar stool.
- Metal frame, Ø 16 mm, lacquered in black structure (24), silver (62), white (Z4) or chrome (90).
- · Additional: CMHR-foam.
- Guarantee: 5 years liability for defects resulting from faulty design, materials or workmanship.
- Complies with established criteria for furniture eco-labelling. Minor deviations may occur.
- Tested according to: EN 16139:2013 level 1, EN 1728:2012 and EN 1022:2005.
- Additional products in the range: Graf Original, Graf high back and Graf high back with five star base.

P40D71

P40D69 - white HPL laminate.

P40D70 - Veneered back.

P40D69 - black stained beech.

P40D71 - Completely fabric covered.