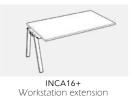

## An A framed desk, Inca's name was inspired by its elegant leg frame design.

INCAB16+ Bench extension

| Code     | Description                           | Dimension (W,D) |
|----------|---------------------------------------|-----------------|
| INCA12   | 'A' frame, workstation                | 1200 x 800      |
| INCA14   | 'A' frame, workstation                | 1400 x 800      |
| INCA16   | 'A' frame, workstation                | 1600 x 800      |
| INCA18   | 'A' frame, workstation                | 1800 x 800      |
| INCA12+  | 'A' frame, workstation extention      | 1200 x 800      |
| INCA14+  | 'A' frame, workstation extention      | 1400 x 800      |
| INCA16+  | 'A' frame, workstation extention      | 1600 x 800      |
| INCA18+  | 'A' frame, workstation extention      | 1800 x 800      |
| INCAB12  | 'A' frame, bench (2 person)           | 1200 x 1600     |
| INCAB14  | 'A' frame, bench (2 person)           | 1400 x 1600     |
| INCAB16  | 'A' frame, bench (2 person)           | 1600 x 1600     |
| INCAB18  | 'A' frame, bench (2 person)           | 1800 x 1600     |
| INCAB12+ | 'A' frame, bench (2 person) extention | 1200 x 1600     |
| INCAB14+ | 'A' frame, bench (2 person) extention | 1400 x 1600     |
| INCAB16+ | 'A' frame, bench (2 person) extention | 1600 x 1600     |
| INCAB18+ | 'A' frame, bench (2 person) extention | 1800 x 1600     |