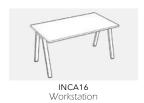

## An A framed desk, Inca's name was inspired by its elegant leg frame design.

INCAB16+ Bench extension

| Code     | Description                           | Dimension (W,D) |
|----------|---------------------------------------|-----------------|
| INCA12   | 'A' frame, workstation                | 1200 x 800      |
| INCA14   | 'A' frame, workstation                | 1400 x 800      |
| INCA16   | 'A' frame, workstation                | 1600 x 800      |
| INCA18   | 'A' frame, workstation                | 1800 x 800      |
| INCA12+  | 'A' frame, workstation extention      | 1200 x 800      |
| INCA14+  | 'A' frame, workstation extention      | 1400 x 800      |
| INCA16+  | 'A' frame, workstation extention      | 1600 x 800      |
| INCA18+  | 'A' frame, workstation extention      | 1800 x 800      |
| INCAB12  | 'A' frame, bench (2 person)           | 1200 x 1600     |
| INCAB14  | 'A' frame, bench (2 person)           | 1400 x 1600     |
| INCAB16  | 'A' frame, bench (2 person)           | 1600 x 1600     |
| INCAB18  | 'A' frame, bench (2 person)           | 1800 x 1600     |
| INCAB12+ | 'A' frame, bench (2 person) extention | 1200 x 1600     |
| INCAB14+ | 'A' frame, bench (2 person) extention | 1400 x 1600     |
| INCAB16+ | 'A' frame, bench (2 person) extention | 1600 x 1600     |
| INCAB18+ | 'A' frame, bench (2 person) extention | 1800 x 1600     |