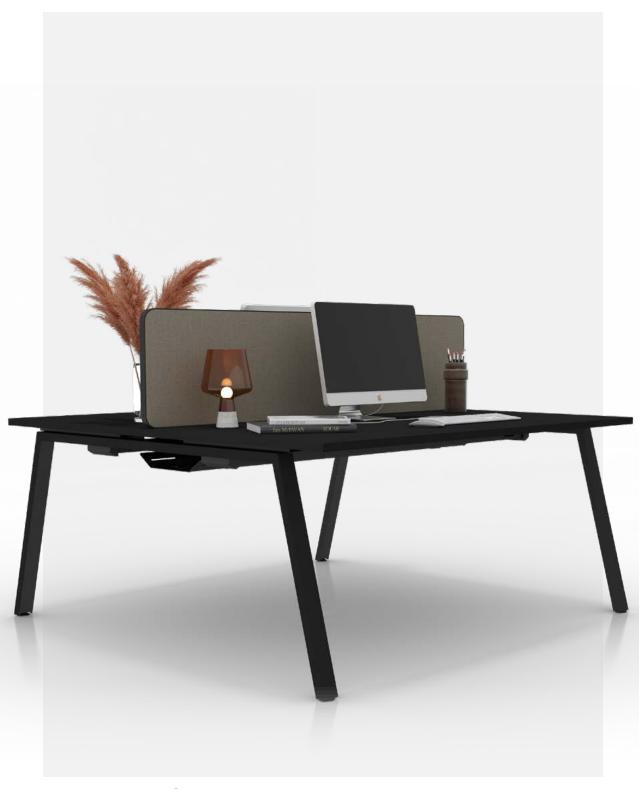

## An A framed desk, Inca's name was inspired by its elegant leg frame design.

INCAB16+ Bench extension

| Code     | Description                           | Dimension (W,D) |
|----------|---------------------------------------|-----------------|
| INCA12   | 'A' frame, workstation                | 1200 x 800      |
| INCA14   | 'A' frame, workstation                | 1400 x 800      |
| INCA16   | 'A' frame, workstation                | 1600 x 800      |
| INCA18   | 'A' frame, workstation                | 1800 x 800      |
| INCA12+  | 'A' frame, workstation extention      | 1200 x 800      |
| INCA14+  | 'A' frame, workstation extention      | 1400 x 800      |
| INCA16+  | 'A' frame, workstation extention      | 1600 x 800      |
| INCA18+  | 'A' frame, workstation extention      | 1800 x 800      |
| INCAB12  | 'A' frame, bench (2 person)           | 1200 x 1600     |
| INCAB14  | 'A' frame, bench (2 person)           | 1400 x 1600     |
| INCAB16  | 'A' frame, bench (2 person)           | 1600 x 1600     |
| INCAB18  | 'A' frame, bench (2 person)           | 1800 x 1600     |
| INCAB12+ | 'A' frame, bench (2 person) extention | 1200 x 1600     |
| INCAB14+ | 'A' frame, bench (2 person) extention | 1400 x 1600     |
| INCAB16+ | 'A' frame, bench (2 person) extention | 1600 x 1600     |
| INCAB18+ | 'A' frame, bench (2 person) extention | 1800 x 1600     |

## **FEATURES**

- Scallop top for IT access as standard
- Cable management included
- Telescopic understructure for future flexibility Stainless steel frame
- Available with a full range of screen options