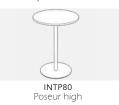

| Poseur | high | 1800mm |
|--------|------|--------|
|        |      |        |

| Code   | Description     | Dimensions (W,D,H) |
|--------|-----------------|--------------------|
| INTC60 | coffee table    | ø600 x 425         |
| INTC80 | coffee table    | ø800 x 425         |
| INT60  | table, sits 2-3 | ø600 x 720         |
| INT80  | table, sits 4   | ø800 x 720         |
| INT10  | table, sits 4   | ø1000 x 720        |
| INT12  | table, sits 5   | ø1200 x 720        |
| INT18  | table, sits 8   | 1800 x 900 x 720   |
| INTP80 | poseur, sits4   | ø800 x 1100        |
| INTP10 | poseur, sits 4  | ø1000 x 1100       |
| INTP12 | poseur, sits 5  | ø1200 x 1100       |
| INTP18 | poseur, sits 8  | 1800 x 900 x 1100  |