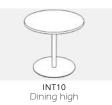

| Poseur | high | 1800mm |
|--------|------|--------|
|        |      |        |

| Code   | Description     | Dimensions (W,D,H) |
|--------|-----------------|--------------------|
| INTC60 | coffee table    | ø600 x 425         |
| INTC80 | coffee table    | ø800 x 425         |
| INT60  | table, sits 2-3 | ø600 x 720         |
| INT80  | table, sits 4   | ø800 x 720         |
| INT10  | table, sits 4   | ø1000 x 720        |
| INT12  | table, sits 5   | ø1200 x 720        |
| INT18  | table, sits 8   | 1800 x 900 x 720   |
| INTP80 | poseur, sits4   | ø800 x 1100        |
| INTP10 | poseur, sits 4  | ø1000 x 1100       |
| INTP12 | poseur, sits 5  | ø1200 x 1100       |
| INTP18 | poseur, sits 8  | 1800 x 900 x 1100  |