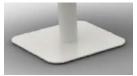

Squircular Base

Porthole cutouts allow for integrated power

## Upcharges

Bases come round as standard, to choose a squircular base afix 'SQR' to the end of your product code.

| Code | Description                              | Price |
|------|------------------------------------------|-------|
| SQR  | Squircular base                          |       |
| Р    | power cut-out upcharge 80ømm, Oak or HPL |       |
| Р    | power cut-out upcharge 80ømm, MFC        |       |