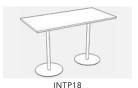

| Poseur | high | 1800mm |
|--------|------|--------|
|        |      |        |

| Code   | Description     | Dimensions (W,D,H) |
|--------|-----------------|--------------------|
| INTC60 | coffee table    | ø600 x 425         |
| INTC80 | coffee table    | ø800 x 425         |
| INT60  | table, sits 2-3 | ø600 x 720         |
| INT80  | table, sits 4   | ø800 x 720         |
| INT10  | table, sits 4   | ø1000 x 720        |
| INT12  | table, sits 5   | ø1200 x 720        |
| INT18  | table, sits 8   | 1800 x 900 x 720   |
| INTP80 | poseur, sits4   | ø800 x 1100        |
| INTP10 | poseur, sits 4  | ø1000 x 1100       |
| INTP12 | poseur, sits 5  | ø1200 x 1100       |
| INTP18 | poseur, sits 8  | 1800 x 900 x 1100  |