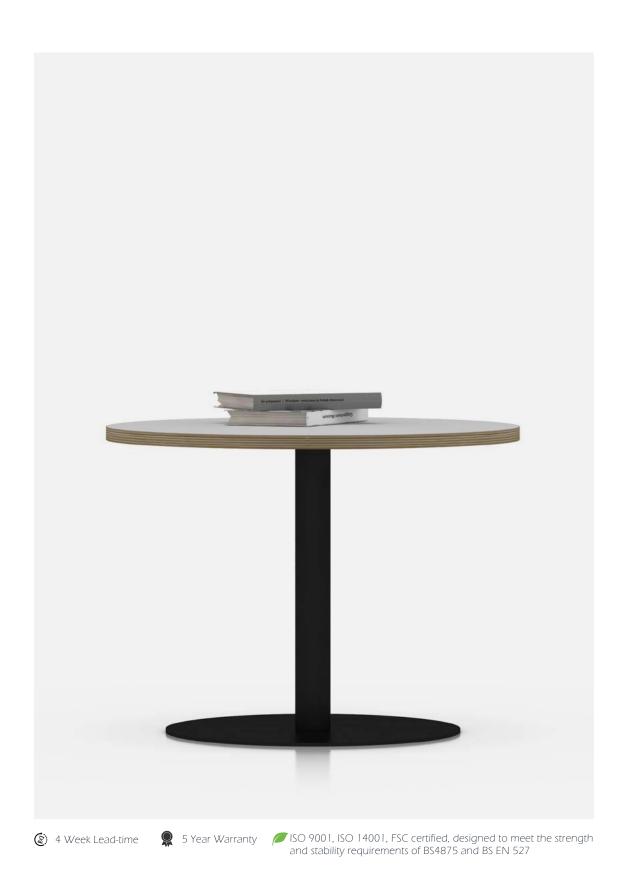

## Interfuse

By EFGuk

This selection of understated tables is available with a wide range of top and pillar shapes and sizes. The sleek design will fit into a wide range of interior spaces to host your meetings, lunch breaks or daily catchups.

| Poseur | high | 1800mm |
|--------|------|--------|
|        |      |        |

| Code   | Description     | Dimensions (W,D,H) |
|--------|-----------------|--------------------|
| INTC60 | coffee table    | ø600 x 425         |
| INTC80 | coffee table    | ø800 x 425         |
| INT60  | table, sits 2-3 | ø600 x 720         |
| INT80  | table, sits 4   | ø800 x 720         |
| INT10  | table, sits 4   | ø1000 x 720        |
| INT12  | table, sits 5   | ø1200 x 720        |
| INT18  | table, sits 8   | 1800 x 900 x 720   |
| INTP80 | poseur, sits4   | ø800 x 1100        |
| INTP10 | poseur, sits 4  | ø1000 x 1100       |
| INTP12 | poseur, sits 5  | ø1200 x 1100       |
| INTP18 | poseur, sits 8  | 1800 x 900 x 1100  |