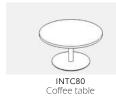

| Poseur | high | 1800mm |
|--------|------|--------|
|        |      |        |

| Code   | Description     | Dimensions (W,D,H) |
|--------|-----------------|--------------------|
| INTC60 | coffee table    | ø600 x 425         |
| INTC80 | coffee table    | ø800 x 425         |
| INT60  | table, sits 2-3 | ø600 x 720         |
| INT80  | table, sits 4   | ø800 x 720         |
| INT10  | table, sits 4   | ø1000 x 720        |
| INT12  | table, sits 5   | ø1200 x 720        |
| INT18  | table, sits 8   | 1800 x 900 x 720   |
| INTP80 | poseur, sits4   | ø800 x 1100        |
| INTP10 | poseur, sits 4  | ø1000 x 1100       |
| INTP12 | poseur, sits 5  | ø1200 x 1100       |
| INTP18 | poseur, sits 8  | 1800 x 900 x 1100  |