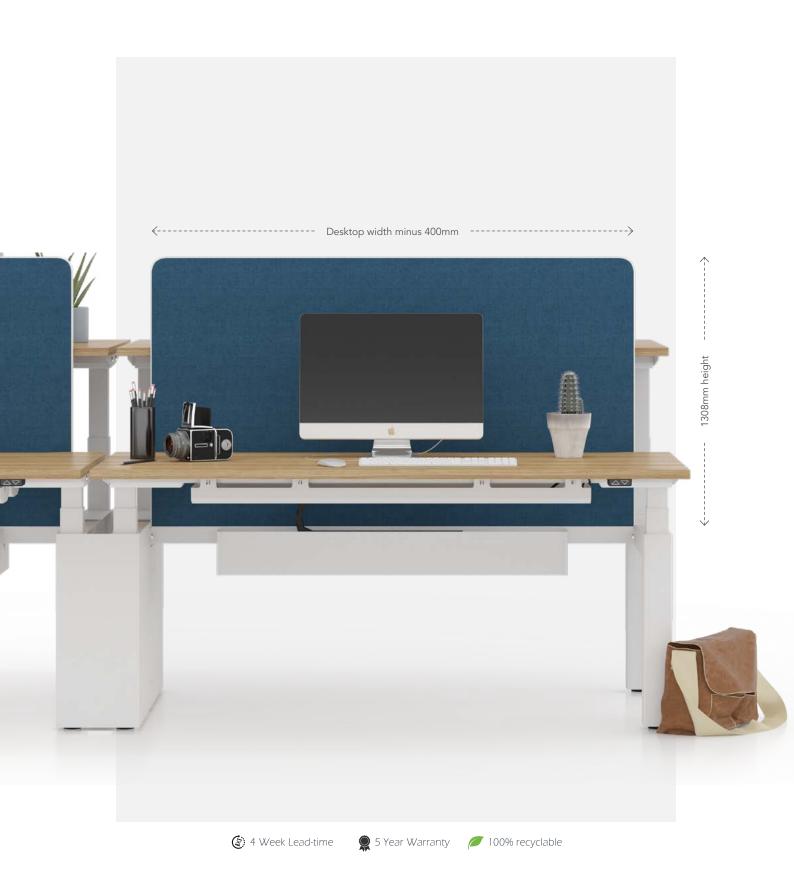

## Loop Screen

These contemporary, understated upholstered screens offer you a cost-effective option without compromising on aesthetics.

| Code    | Description                                     | Dimension (W,H) |
|---------|-------------------------------------------------|-----------------|
| LOOP12H | PVC Trim, sit-stand desk screen for 1200mm desk | 1000 x 1308     |
| LOOP14H | PVC Trim, sit-stand desk screen for 1400mm desk | 1200 x 1308     |
| LOOP16H | PVC Trim, sit-stand desk screen for 1600mm desk | 1400 x 1308     |
| LOOP18H | PVC Trim, sit-stand desk screen for 1800mm desk | 1600 x 1308     |

## **FEATURES**

- Brackets included
- High quality 4mm thick PVC trim surround
- Rounded corners
- 25mm screen thickness
- Inset between your desktop scallop (400mm recess)
- Compatible with Duo or Flight sit-stand benches