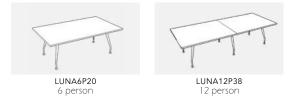

| Code      | Description                        | Dimensions (W,D) |
|-----------|------------------------------------|------------------|
| LUNA6P20  | Executive meeting table, 6 person  | 2000 x 1200      |
| LUNA6P22  | Executive meeting table, 6 person  | 2200 x 1200      |
| LUNA8P24  | Executive meeting table, 8 person  | 2400 x 1200      |
| LUNA8P26  | Executive meeting table, 8 person  | 2600 x 1200      |
| LUNA10P30 | Executive meeting table, 10 person | 3000 x 1200      |
| LUNA10P34 | Executive meeting table, 10 person | 3400 x 1200      |
| LUNA12P38 | Executive meeting table, 12 person | 3800 x 1200      |
| LUNA12P42 | Executive meeting table, 12 person | 4200 x 1200      |
| LUNA12P46 | Executive meeting table, 12 person | 4600 x 1200      |