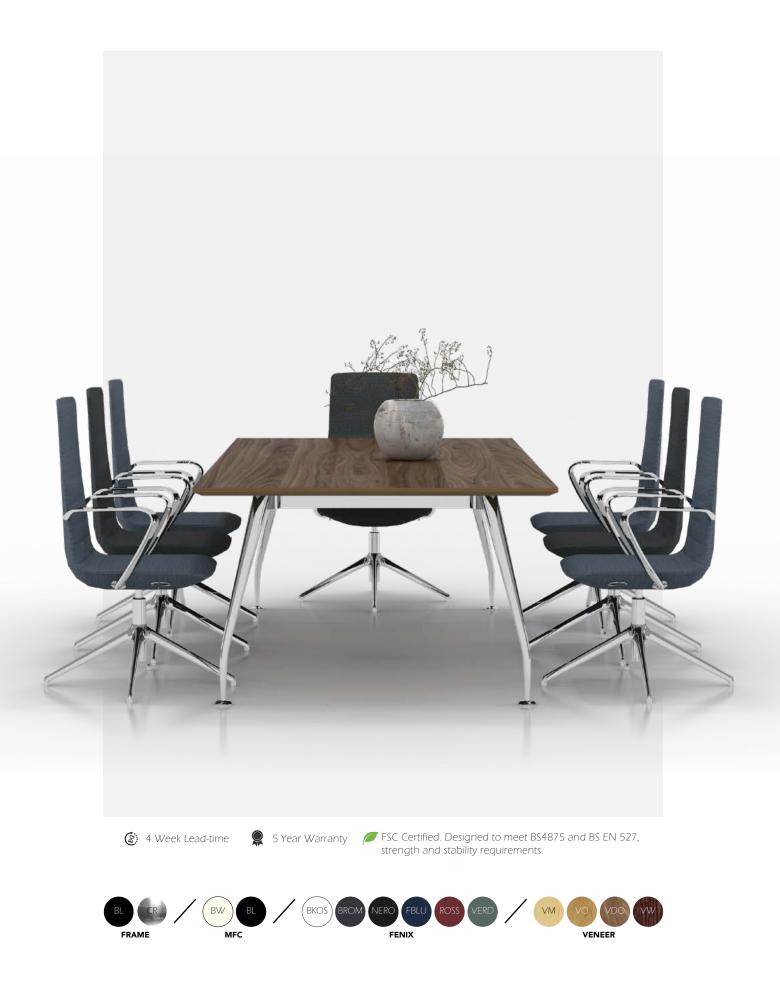

## Luna Conference

By EFGuk

The feet of this table range remind us of a rocket landing so it's easy to guess what inspired the name. Luna will make an attractive addition to a variety of interior spaces.

## FEATURES

- Can be finished in a special veneer or the veneers can be stained to match a customer's specific require-ments. Priced on application. Legs available in Chrome or Black Matching executive desk range available ٠
- ٠