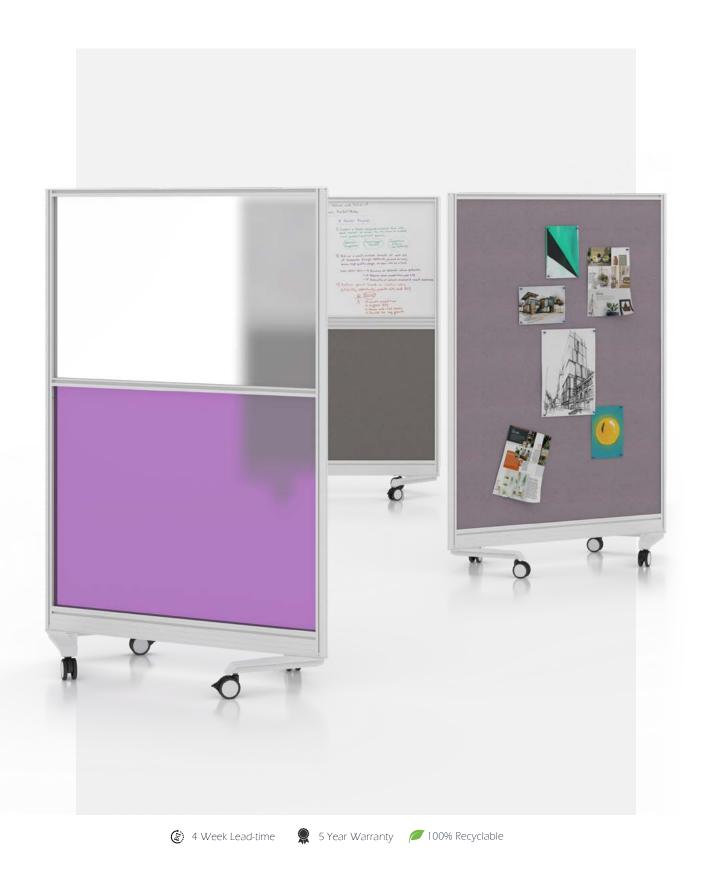

# **Skoot Mobile Screens**

By EFGuk

Perfect for today's flexible office, Skoot is a mobile screen thats provides some privacy during those daily brainstorming sessions.

SKOOT1015 Mobile screen

| Code        | Description                                   | Dimension (W,H) |
|-------------|-----------------------------------------------|-----------------|
| SKOOT815    | Upholstered, mobile screen                    | 800 x 1500      |
| SKOOT1015   | Upholstered, mobile screen                    | 1000 x 1500     |
| SKOOT818    | Upholstered, mobile screen                    | 800 x 1800      |
| SKOOT1018   | Upholstered, mobile screen                    | 1000 x 1800     |
| SKOOT815HW  | Half upholstered, half perspex, mobile screen | 800 x 1500      |
| SKOOT1015HW | Half upholstered, half perspex, mobile screen | 1000 x 1500     |
| SKOOT818HW  | Half upholstered, half perspex, mobile screen | 800 x 1800      |
| SKOOT1018HW | Half upholstered, half perspex, mobile screen | 1000 x 1800     |

# **FEATURES**

- Framed on four sides with lacquered aluminium extrusion
- Powder coated to match desk frames
- Mobile feet included
- Pinnable as standard
- 30mm screen thickness
- Integral hanging facility