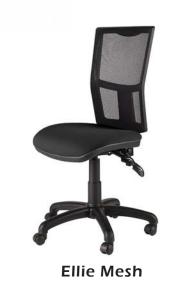

aled within a sleek cabinet. (height adjustable 68 -118 cm)

#### **HFIT10** / 1000w / £POA

(8) 3 Weeks Lead-time

**2** 5 Year Warranty











### **ACTIVE**

Electric Sit-stand desk with cable management

**ACTIVE086** / 800w / £POA **ACTIVE106** / 1000w / £POA **ACTIVE126** / 1200w / £POA \*Pricing is exclusive of VAT

(2) 10 working days

§ 5 Year Warranty











### **RISE**

Rise is a sit/stand desk with simplicity in focus.









## **SOLO**

Single column - height-adjustable table ideal for small spaces.

(8) 3 Weeks Lead-time

2 5 Year Warranty









WHITE FRAME

BLACK FRAME



# QUICKSTAND ECO

Compact, stylish and ergonomic, portable sit-stand desk

QSECOL / Sit-stand for laptop / fPOA QSECOM / Sit-stand for monitor / fPOA

② 2 working days Lead-time