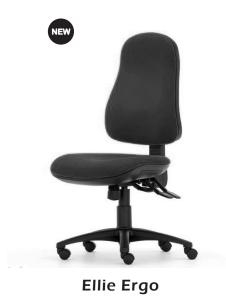

oncealed within a sleek cabinet. (height adjustable 68 -118 cm)

#### **HFIT10** / 1000w / £POA

(8) 3 Weeks Lead-time

**2** 5 Year Warranty











### **ACTIVE**

Electric Sit-stand desk with cable management

**ACTIVE086** / 800w / £POA **ACTIVE106** / 1000w / £POA **ACTIVE126** / 1200w / £POA \*Pricing is exclusive of VAT

(2) 10 working days

§ 5 Year Warranty











### **RISE**

Rise is a sit/stand desk with simplicity in focus.









## **SOLO**

Single column - height-adjustable table ideal for small spaces.

(8) 3 Weeks Lead-time

2 5 Year Warranty









WHITE FRAME

BLACK FRAME



# QUICKSTAND ECO

Compact, stylish and ergonomic, portable sit-stand desk

QSECOL / Sit-stand for laptop / fPOA QSECOM / Sit-stand for monitor / fPOA

② 2 working days Lead-time