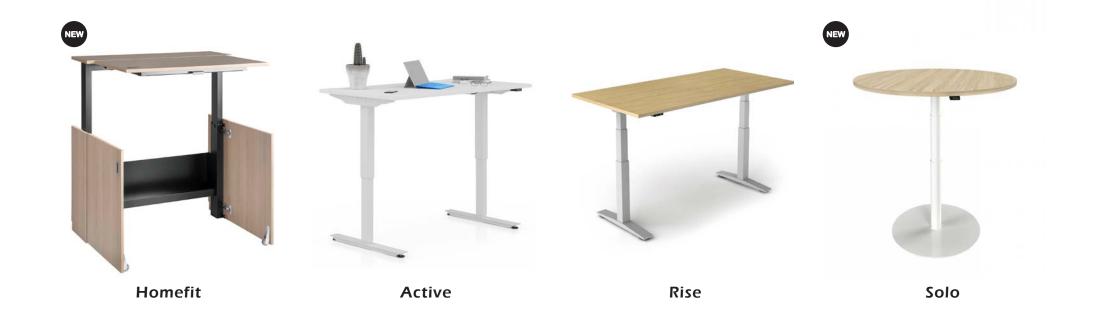

### **HOMEFIT**

Compact Sit-Stand desk concealed within a sleek cabinet. (height adjustable 68 -118 cm)

### **ACTIVE**

Electric Sit-stand desk with cable management

**ACTIVE086** / 800w / £POA **ACTIVE106** / 1000w / £POA **ACTIVE126** / 1200w / £POA \*Pricing is exclusive of VAT

(2) 10 working days

§ 5 Year Warranty

### **RISE**

Rise is a sit/stand desk with simplicity in focus.

## **SOLO**

Single column - height-adjustable table ideal for small spaces.

(8) 3 Weeks Lead-time

2 5 Year Warranty

WHITE FRAME

BLACK FRAME