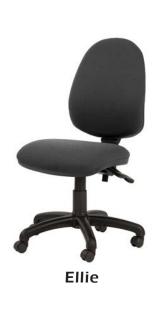

cealed within a sleek cabinet. (height adjustable 68 -118 cm)

#### **HFIT10** / 1000w / £POA

(8) 3 Weeks Lead-time

**2** 5 Year Warranty











### **ACTIVE**

Electric Sit-stand desk with cable management

**ACTIVE086** / 800w / £POA **ACTIVE106** / 1000w / £POA **ACTIVE126** / 1200w / £POA \*Pricing is exclusive of VAT

(2) 10 working days

§ 5 Year Warranty











### **RISE**

Rise is a sit/stand desk with simplicity in focus.









## **SOLO**

Single column - height-adjustable table ideal for small spaces.

(8) 3 Weeks Lead-time

2 5 Year Warranty









WHITE FRAME

BLACK FRAME



# QUICKSTAND ECO

Compact, stylish and ergonomic, portable sit-stand desk

QSECOL / Sit-stand for laptop / fPOA QSECOM / Sit-stand for monitor / fPOA

② 2 working days Lead-time