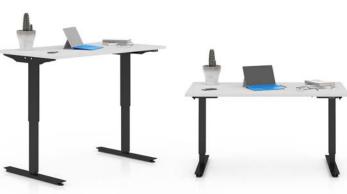

### **ACTIVE**

Electric Sit-stand desk with cable management

**ACTIVE086** / 800w / £POA **ACTIVE106** / 1000w / £POA **ACTIVE126** / 1200w / £POA \*Pricing is exclusive of VAT

(2) 10 working days

§ 5 Year Warranty