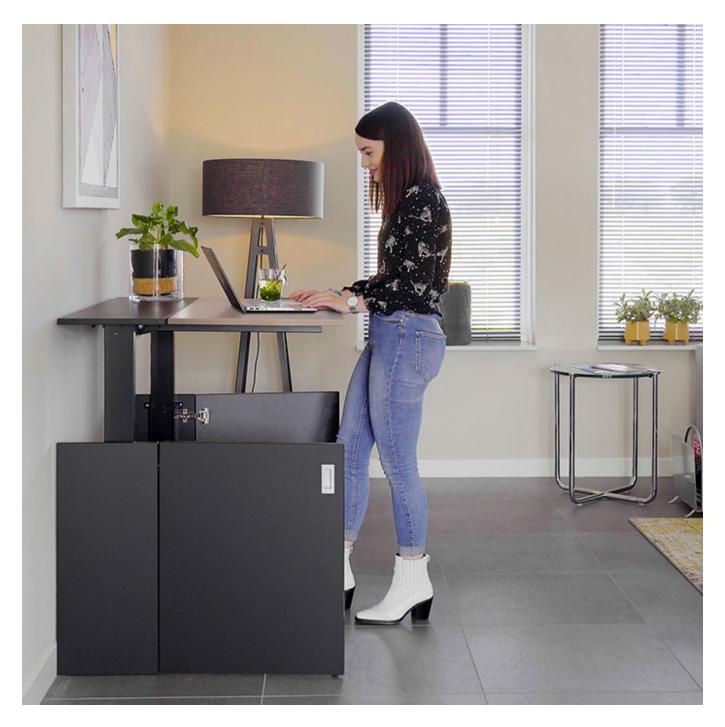

### **HOMEFIT**

Compact Sit-Stand desk concealed within a sleek cabinet. (height adjustable 68 -118 cm)

#### **HFIT10** / 1000w / £POA

(8) 3 Weeks Lead-time

**2** 5 Year Warranty