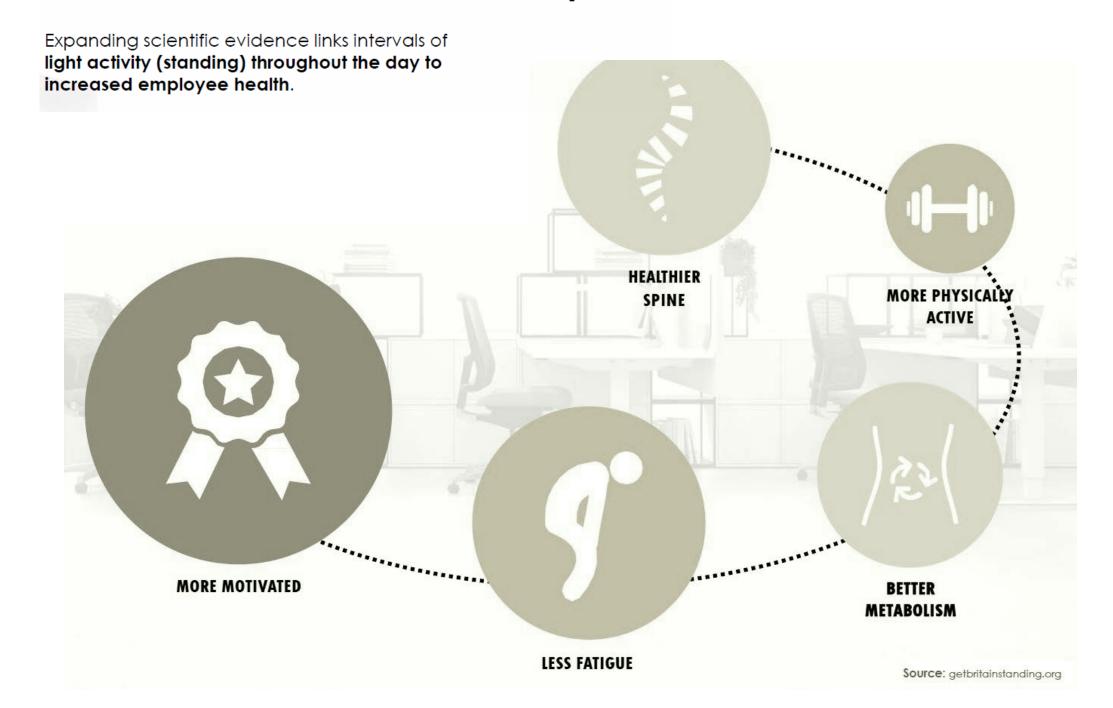

### Sit-Stand users are seeing significant results

Employers have the ability to improve their employees wellbeing significantly by investing in furniture designed for an active office. The most positive results on our health happen when introducing light activity to an otherwise sedentary lifestyle. With 78% of UK office workers feeling that they spend too much time sitting in sedentary office environments - it is no surprise that companies investing in sit-stand workstations are seeing such positive results.