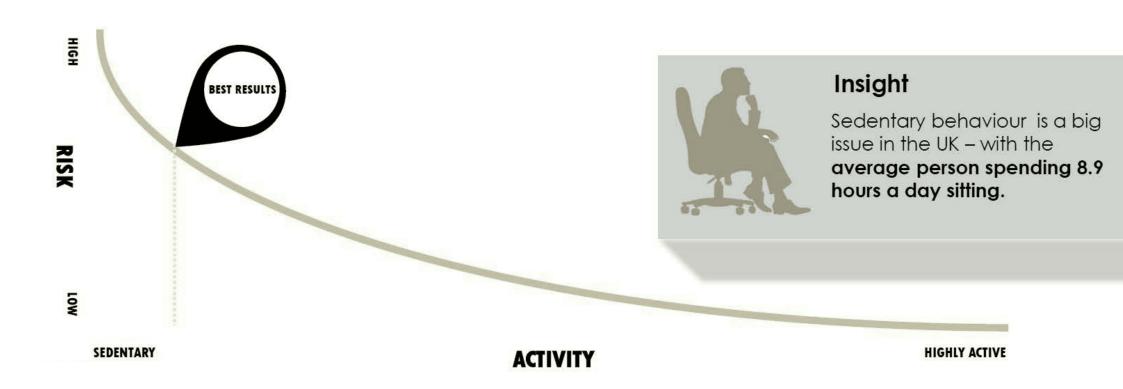

### Sit-Stand users are seeing significant results

Employers have the ability to improve their employees wellbeing significantly by investing in furniture designed for an active office. The most positive results on our health happen when introducing light activity to an otherwise sedentary lifestyle. With 78% of UK office workers feeling that they spend too much time sitting in sedentary office environments - it is no surprise that companies investing in sit-stand workstations are seeing such positive results.