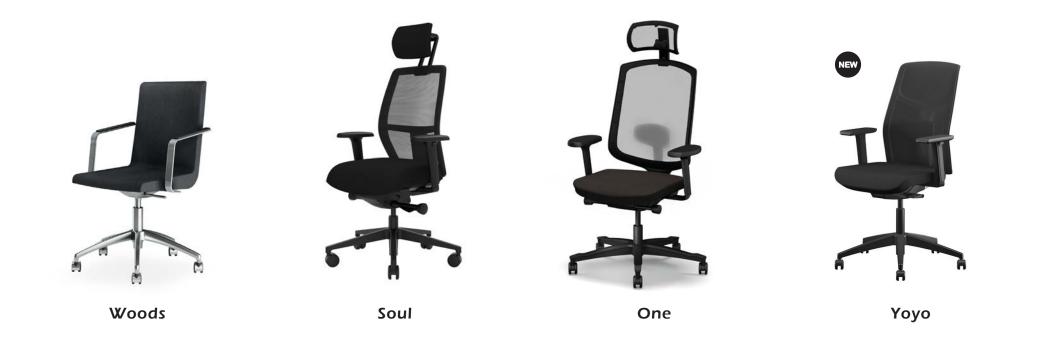

concealed within a sleek cabinet. (height adjustable 68 -118 cm)

#### **HFIT10** / 1000w / £POA

(8) 3 Weeks Lead-time

**2** 5 Year Warranty











### **ACTIVE**

Electric Sit-stand desk with cable management

**ACTIVE086** / 800w / £POA **ACTIVE106** / 1000w / £POA **ACTIVE126** / 1200w / £POA \*Pricing is exclusive of VAT

(2) 10 working days

§ 5 Year Warranty











### **RISE**

Rise is a sit/stand desk with simplicity in focus.









## **SOLO**

Single column - height-adjustable table ideal for small spaces.

(8) 3 Weeks Lead-time

2 5 Year Warranty









WHITE FRAME

BLACK FRAME



# QUICKSTAND ECO

Compact, stylish and ergonomic, portable sit-stand desk

QSECOL / Sit-stand for laptop / fPOA QSECOM / Sit-stand for monitor / fPOA

② 2 working days Lead-time