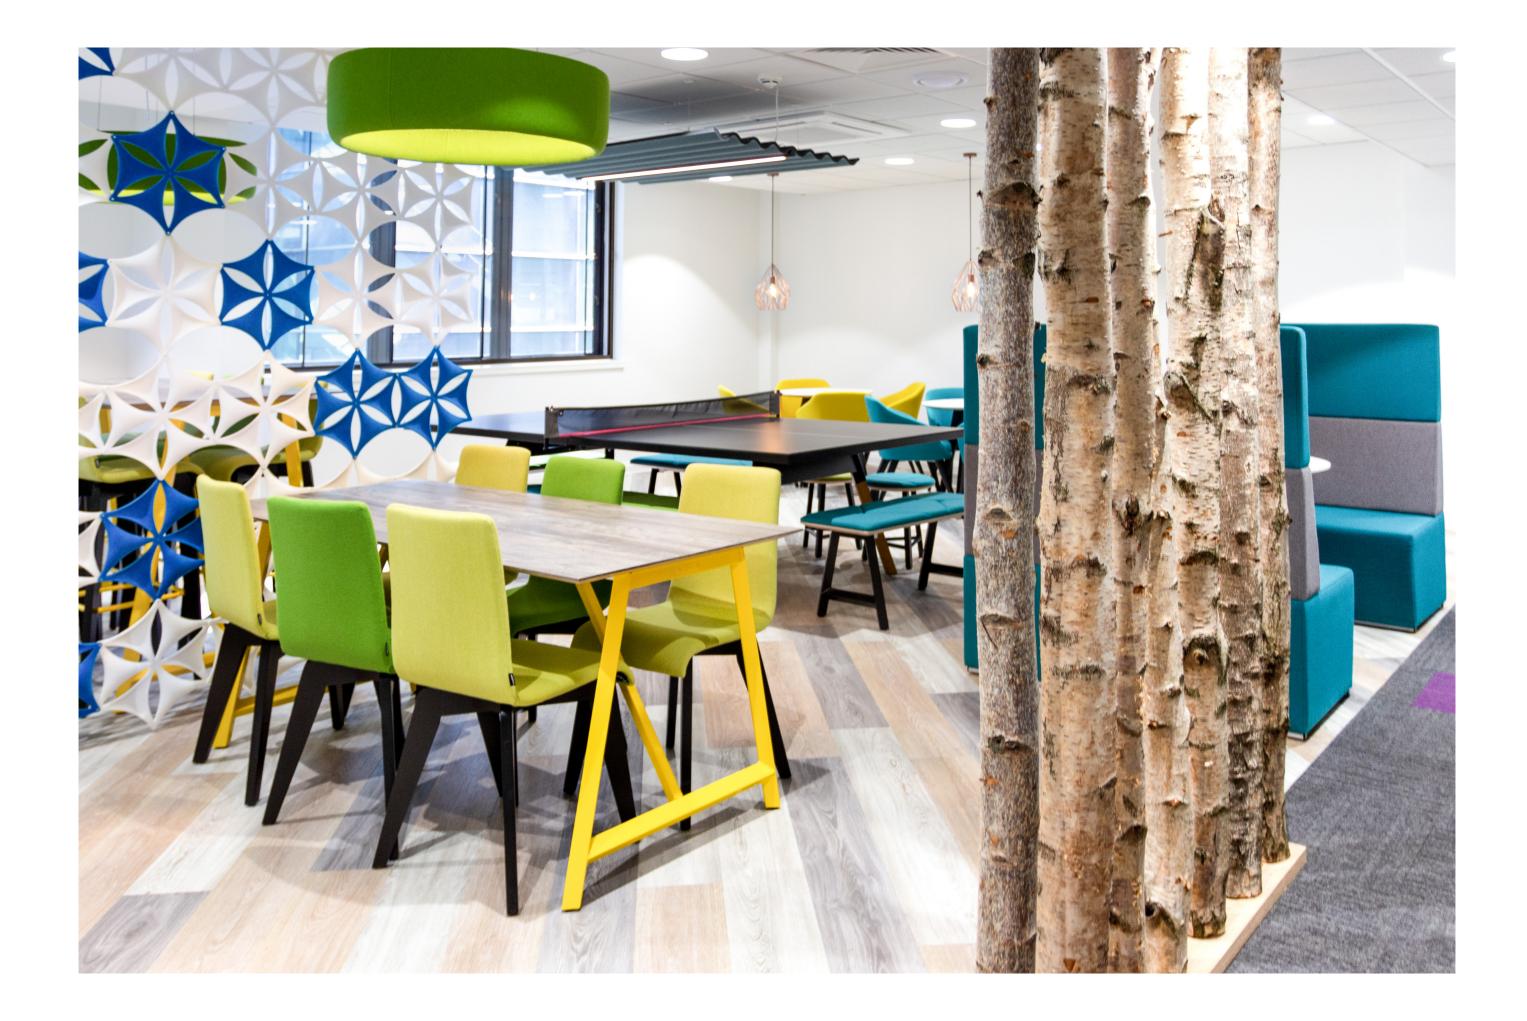

offices, staff and student canteens, teaching areas, auditorium, games room and library, with a total project value of £490k.

EFG appointed Offspring Installations as our key partner sub-contractor to carry out the full on-site installation services, working alongside our own Project Management team.