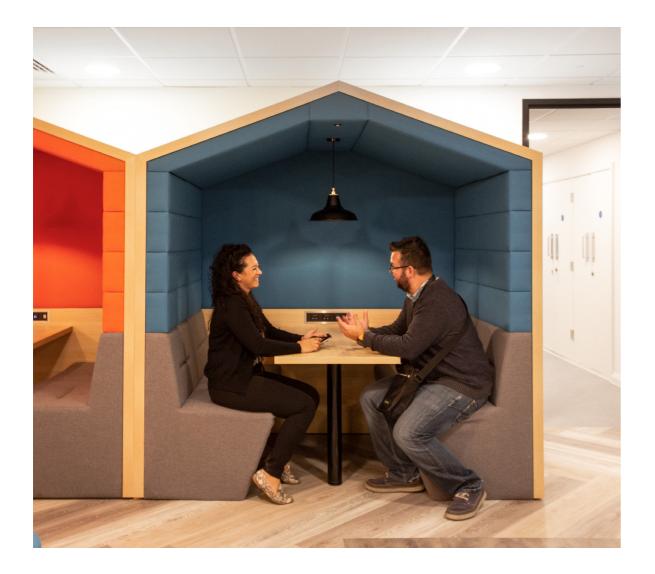

offices, staff and student canteens, teaching areas, auditorium, games room and library, with a total project value of £490k.

EFG appointed Offspring Installations as our key partner sub-contractor to carry out the full on-site installation services, working alongside our own Project Management team.

In order to meet the brief and drive the aesthetics, we on boarded new European suppliers, procuring from over 15 key manufacturers.

"EFG UK were a creative and proffesional team to work with. Myself, staff and students are all proud of the new space and have already recieved compliments by visiting businesses and universities."