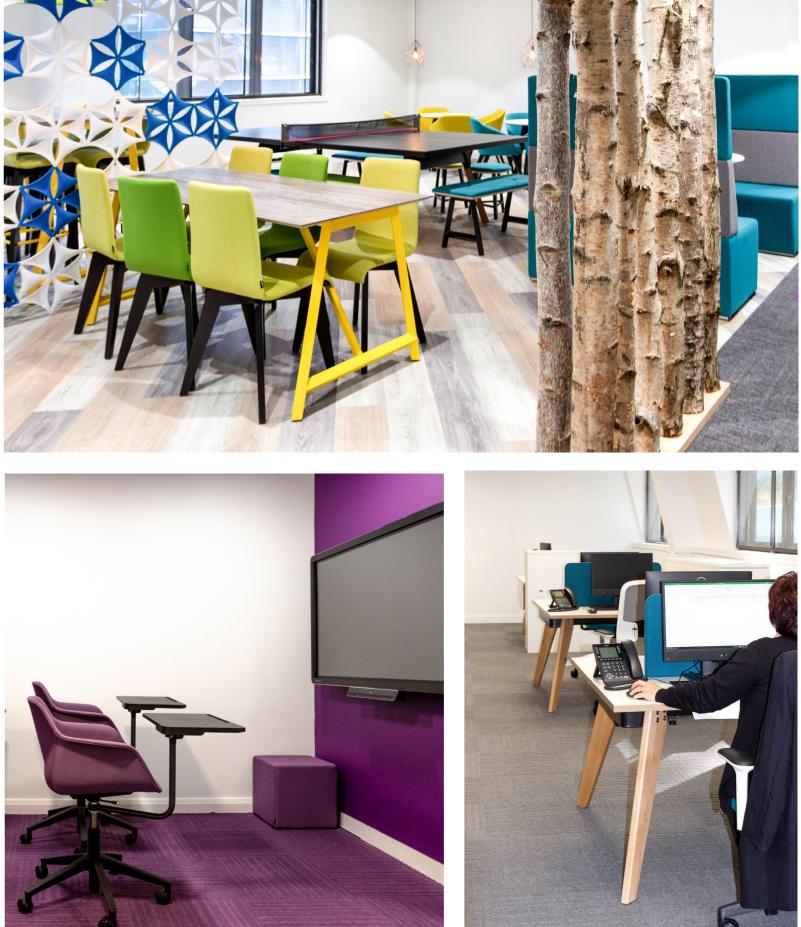

## UK COLLAGE OF **BUSINESS AND** COMPUTING

Together with EFG, UKCBC have created a space to envy within both Business & Educational environments.

EFG were appointed to provide the loose and fixed furniture, acoustic solutions and designer lighting to the UK College of Business and Computing in March 2019, for their new Aldgate Head Office and teaching facility.

Working closely with their Project Manager we provided a full Interior Design Solution including product selection, colour ways as well as 2D and 3D space planning and visualisations.

The scheme was over 6 floors, including Executive suites,

offices, staff and student canteens, teaching areas, auditorium, games room and library, with a total project value of £490k.

EFG appointed Offspring Installations as our key partner sub-contractor to carry out the full on-site installation services, working alongside our own Project Management team.

In order to meet the brief and drive the aesthetics, we on boarded new European suppliers, procuring from over 15 key manufacturers.

"EFG UK were a creative and proffesional team to work with. Myself, staff and students are all proud of the new space and have already recieved compliments by visiting businesses and universities."