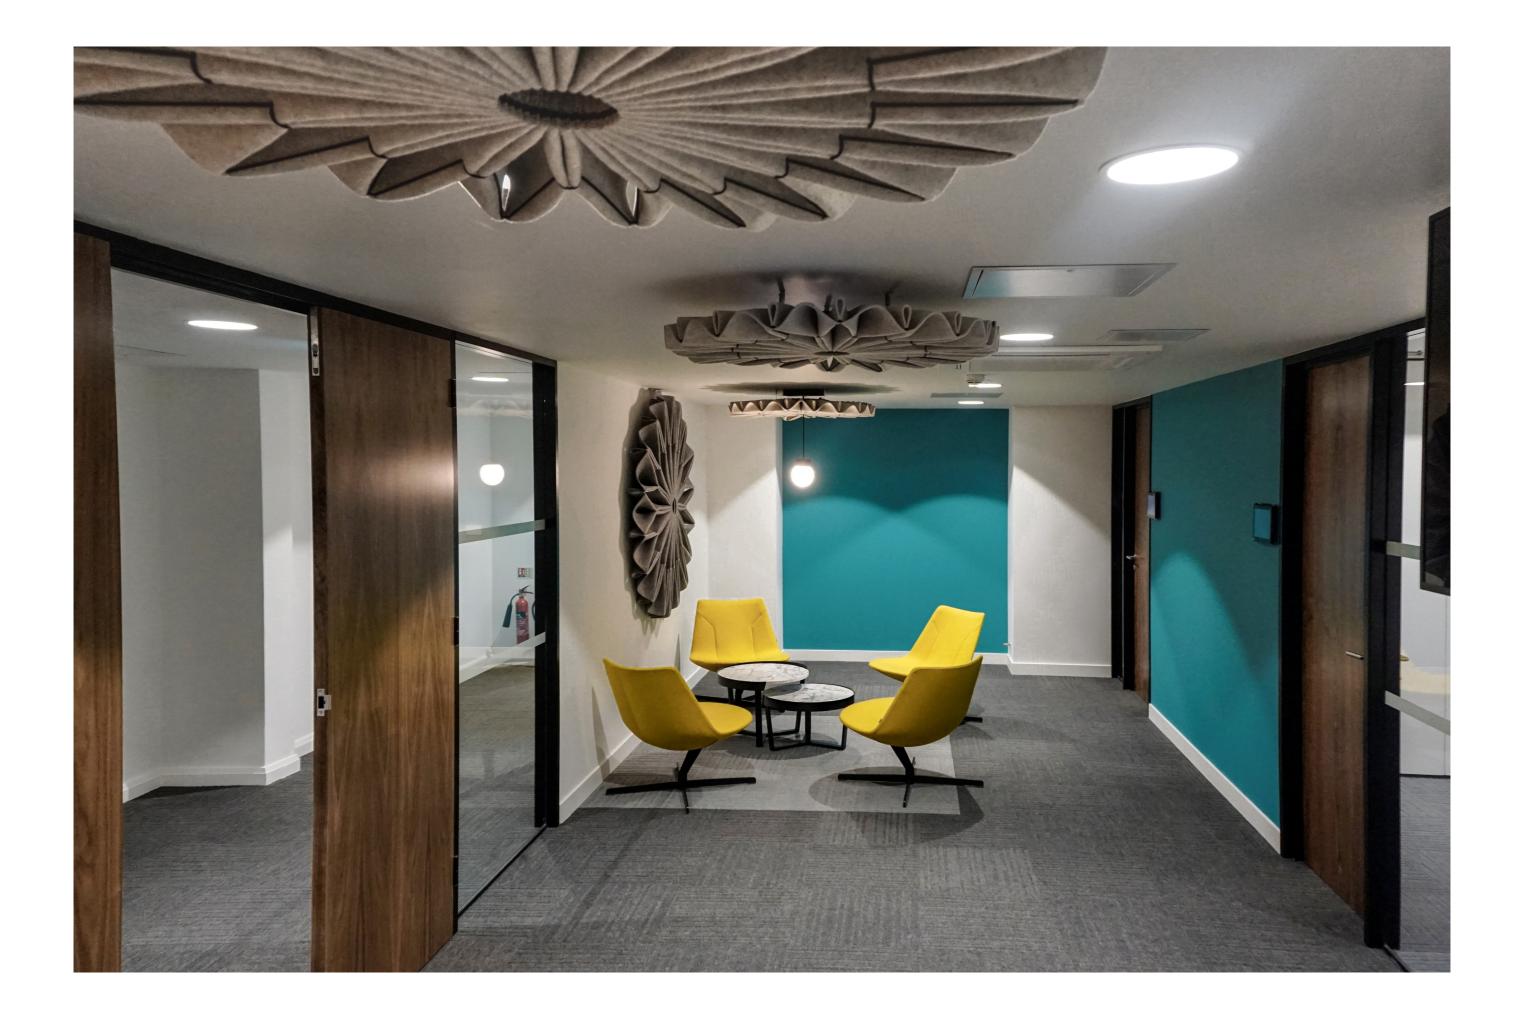

Working closely with their Project Manager we provided a full Interior Design Solution including product selection, colour ways as well as 2D and 3D space planning and visualisations.

The scheme was over 6 floors, including Executive suites,

offices, staff and student canteens, teaching areas, auditorium, games room and library, with a total project value of £490k.

EFG appointed Offspring Installations as our key partner sub-contractor to carry out the full on-site installation services, working alongside our own Project Management team.

In order to meet the brief and drive the aesthetics, we on boarded new European suppliers, procuring from over 15 key manufacturers.

"EFG UK were a creative and proffesional team to work with. Myself, staff and students are all proud of the new space and have already recieved compliments by visiting businesses and universities."