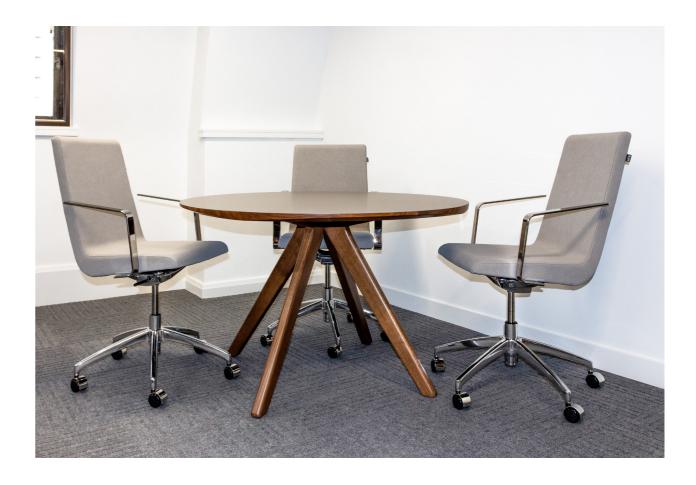

Working closely with their Project Manager we provided a full Interior Design Solution including product selection, colour ways as well as 2D and 3D space planning and visualisations.

The scheme was over 6 floors, including Executive suites,

offices, staff and student canteens, teaching areas, auditorium, games room and library, with a total project value of £490k.

EFG appointed Offspring Installations as our key partner sub-contractor to carry out the full on-site installation services, working alongside our own Project Management team.