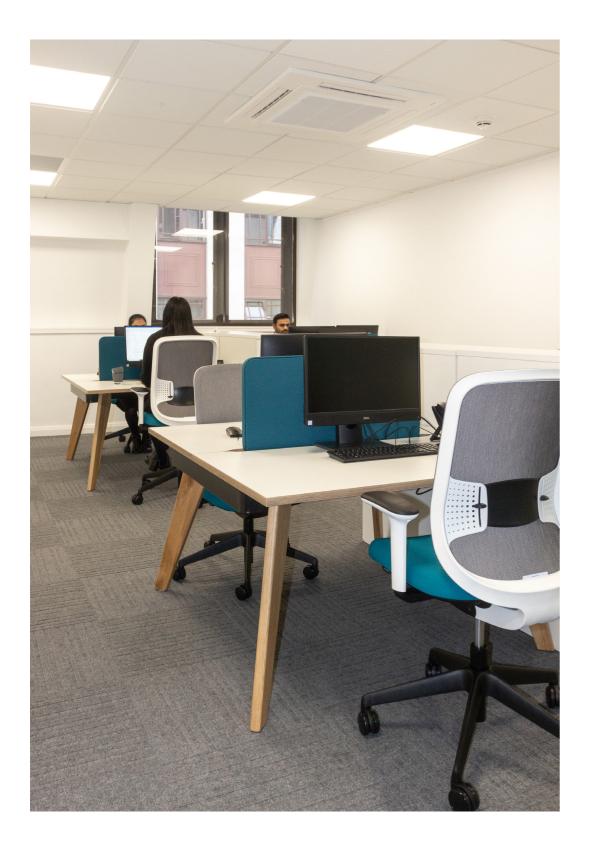

offices, staff and student canteens, teaching areas, auditorium, games room and library, with a total project value of £490k.

EFG appointed Offspring Installations as our key partner sub-contractor to carry out the full on-site installation services, working alongside our own Project Management team.

In order to meet the brief and drive the aesthetics, we on boarded new European suppliers, procuring from over 15 key manufacturers.

"EFG UK were a creative and proffesional team to work with. Myself, staff and students are all proud of the new space and have already recieved compliments by visiting businesses and universities."