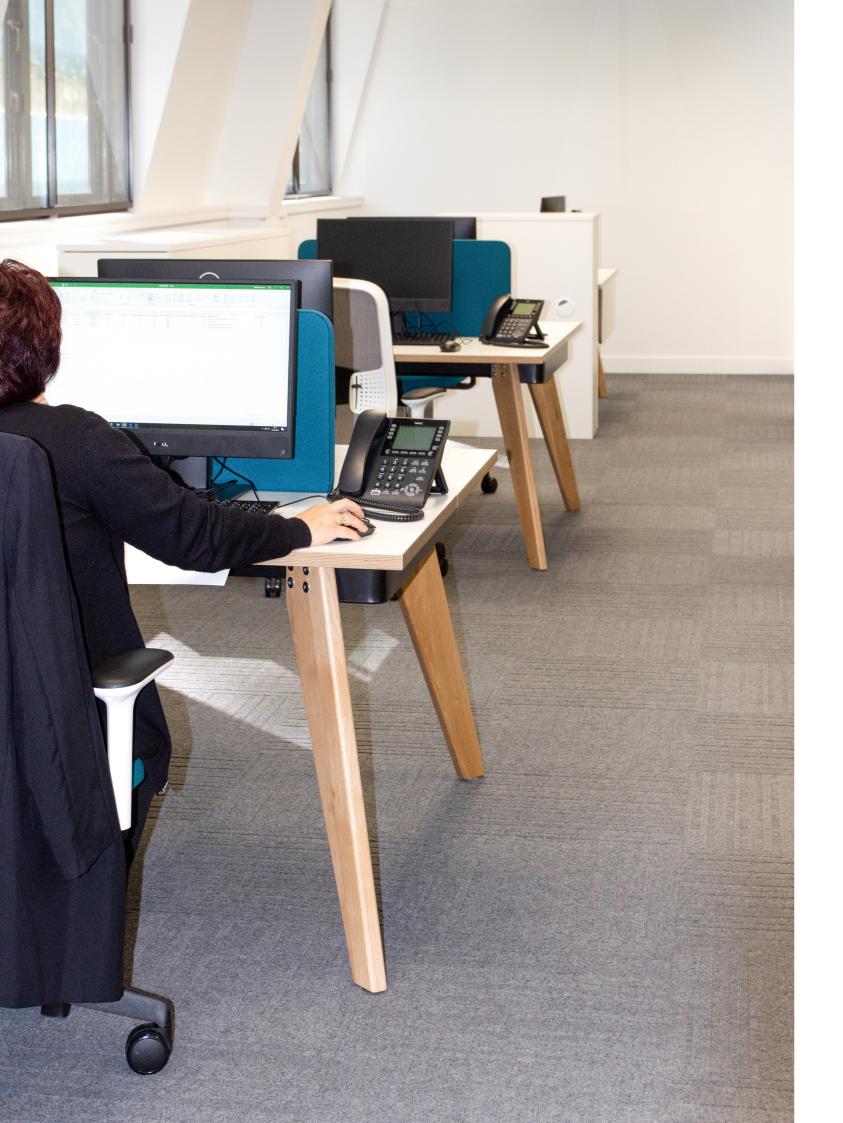

offices, staff and student canteens, teaching areas, auditorium, games room and library, with a total project value of £490k.

EFG appointed Offspring Installations as our key partner sub-contractor to carry out the full on-site installation services, working alongside our own Project Management team.

In order to meet the brief and drive the aesthetics, we on boarded new European suppliers, procuring from over 15 key manufacturers.

"EFG UK were a creative and proffesional team to work with. Myself, staff and students are all proud of the new space and have already recieved compliments by visiting businesses and universities."