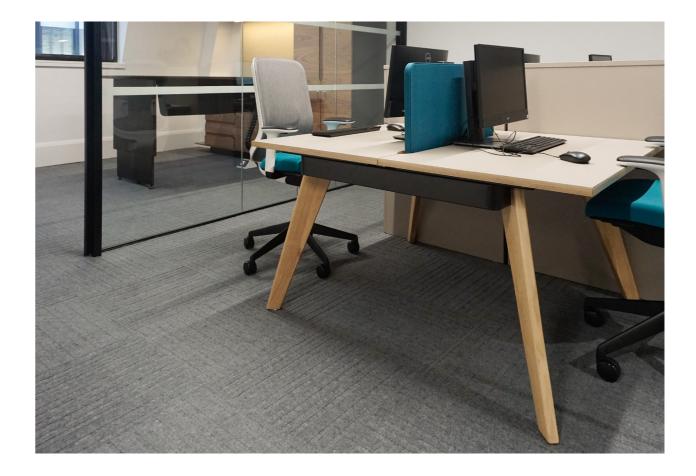

offices, staff and student canteens, teaching areas, auditorium, games room and library, with a total project value of £490k.

EFG appointed Offspring Installations as our key partner sub-contractor to carry out the full on-site installation services, working alongside our own Project Management team.

In order to meet the brief and drive the aesthetics, we on boarded new European suppliers, procuring from over 15 key manufacturers.

"EFG UK were a creative and proffesional team to work with. Myself, staff and students are all proud of the new space and have already recieved compliments by visiting businesses and universities."