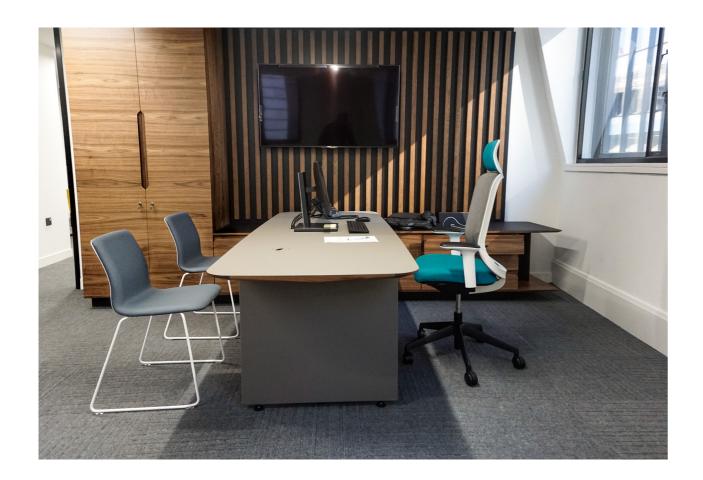

offices, staff and student canteens, teaching areas, auditorium, games room and library, with a total project value of £490k.

EFG appointed Offspring Installations as our key partner sub-contractor to carry out the full on-site installation services, working alongside our own Project Management team.

In order to meet the brief and drive the aesthetics, we on boarded new European suppliers, procuring from over 15 key manufacturers.

"EFG UK were a creative and proffesional team to work with. Myself, staff and students are all proud of the new space and have already recieved compliments by visiting businesses and universities."