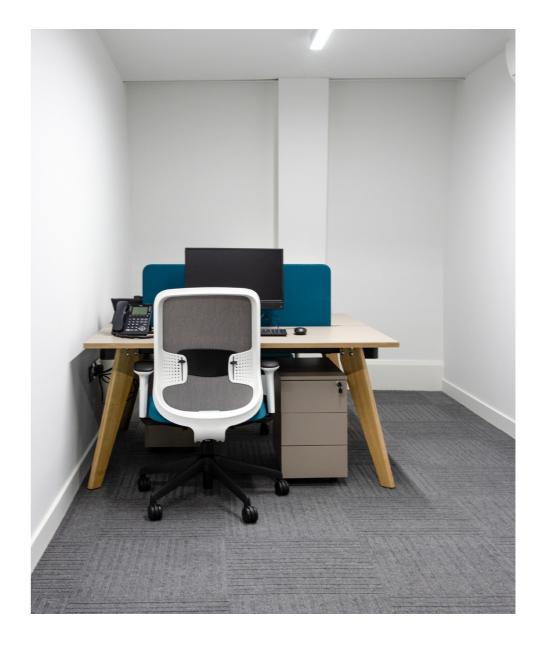

offices, staff and student canteens, teaching areas, auditorium, games room and library, with a total project value of £490k.

EFG appointed Offspring Installations as our key partner sub-contractor to carry out the full on-site installation services, working alongside our own Project Management team.

In order to meet the brief and drive the aesthetics, we on boarded new European suppliers, procuring from over 15 key manufacturers.

"EFG UK were a creative and proffesional team to work with. Myself, staff and students are all proud of the new space and have already recieved compliments by visiting businesses and universities."