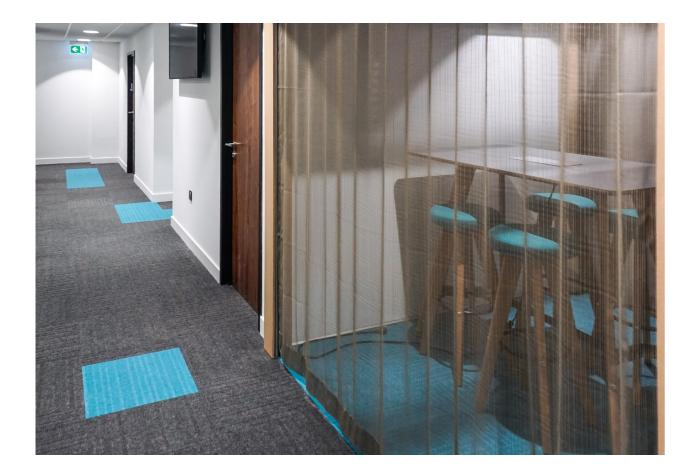

Working closely with their Project Manager we provided a full Interior Design Solution including product selection, colour ways as well as 2D and 3D space planning and visualisations.

The scheme was over 6 floors, including Executive suites,

offices, staff and student canteens, teaching areas, auditorium, games room and library, with a total project value of £490k.

EFG appointed Offspring Installations as our key partner sub-contractor to carry out the full on-site installation services, working alongside our own Project Management team.