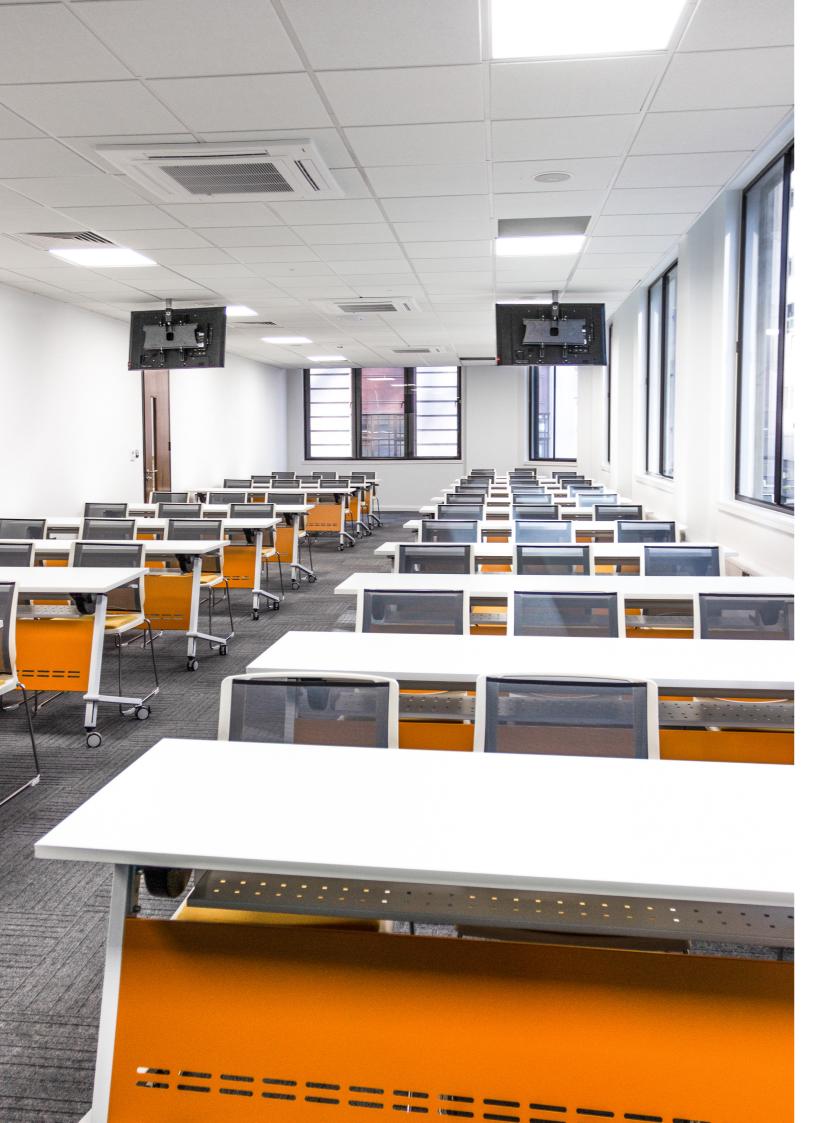

## UK COLLAGE OF **BUSINESS AND** COMPUTING

Together with EFG, UKCBC have created a space to envy within both Business & Educational environments.

EFG were appointed to provide the loose and fixed furniture, acoustic solutions and designer lighting to the UK College of Business and Computing in March 2019, for their new Aldgate Head Office and teaching facility.

Working closely with their Project Manager we provided a full Interior Design Solution including product selection, colour ways as well as 2D and 3D space planning and visualisations.

The scheme was over 6 floors, including Executive suites,

offices, staff and student canteens, teaching areas, auditorium, games room and library, with a total project value of £490k.

EFG appointed Offspring Installations as our key partner sub-contractor to carry out the full on-site installation services, working alongside our own Project Management team.