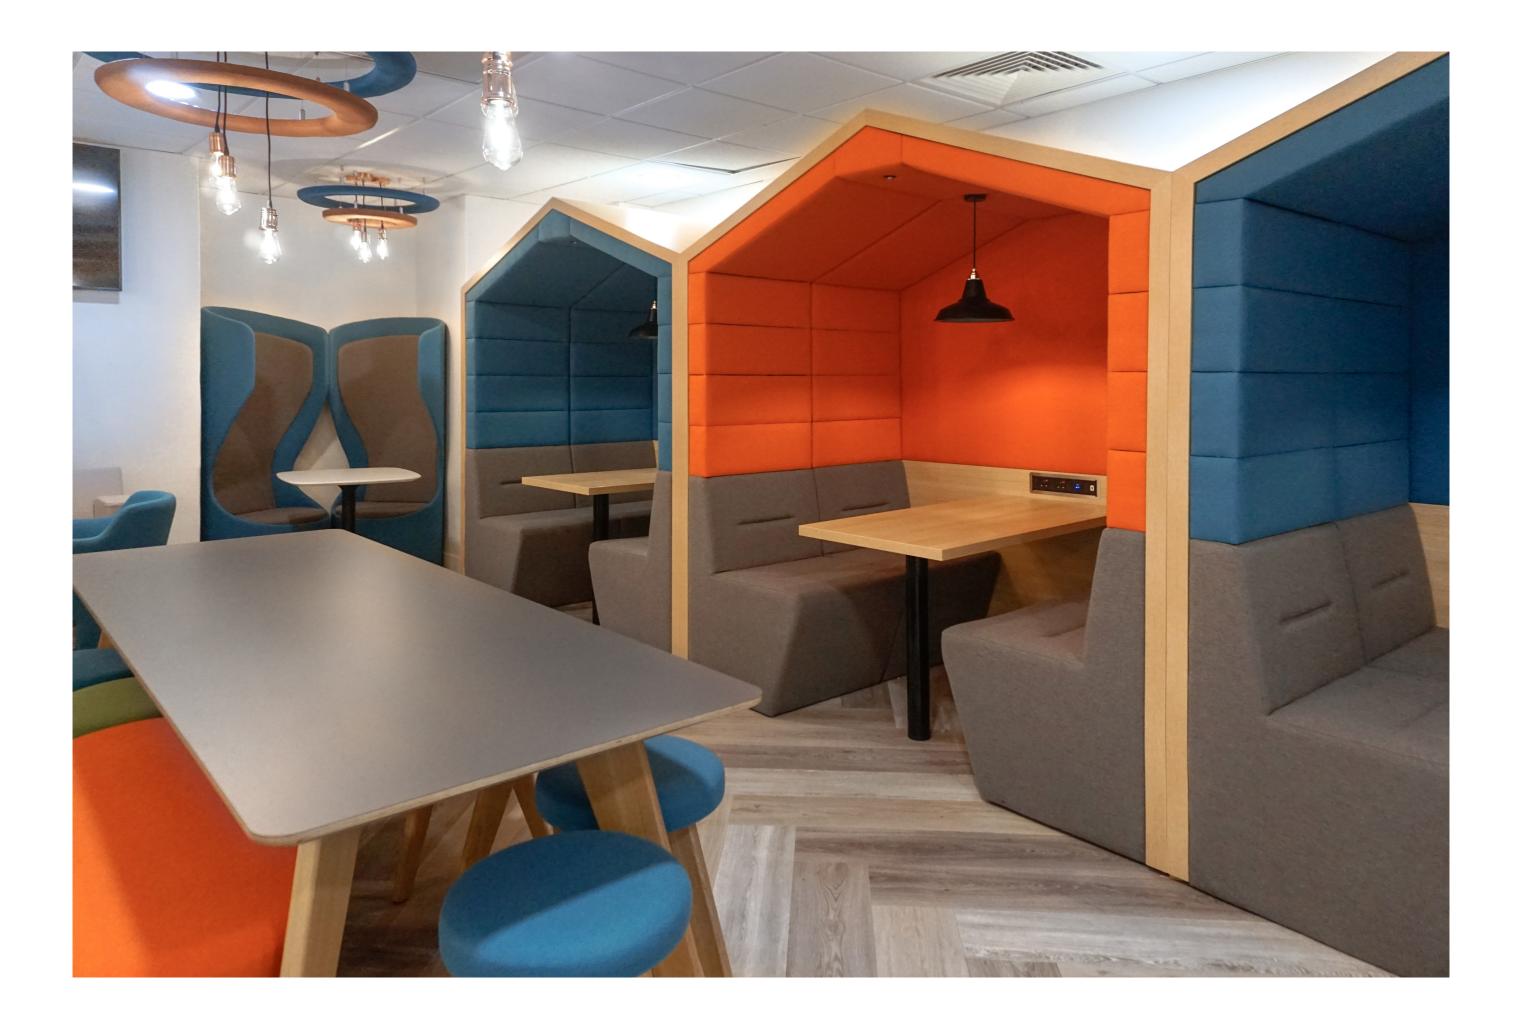

offices, staff and student canteens, teaching areas, auditorium, games room and library, with a total project value of £490k.

EFG appointed Offspring Installations as our key partner sub-contractor to carry out the full on-site installation services, working alongside our own Project Management team.

In order to meet the brief and drive the aesthetics, we on boarded new European suppliers, procuring from over 15 key manufacturers.

"EFG UK were a creative and proffesional team to work with. Myself, staff and students are all proud of the new space and have already recieved compliments by visiting businesses and universities."