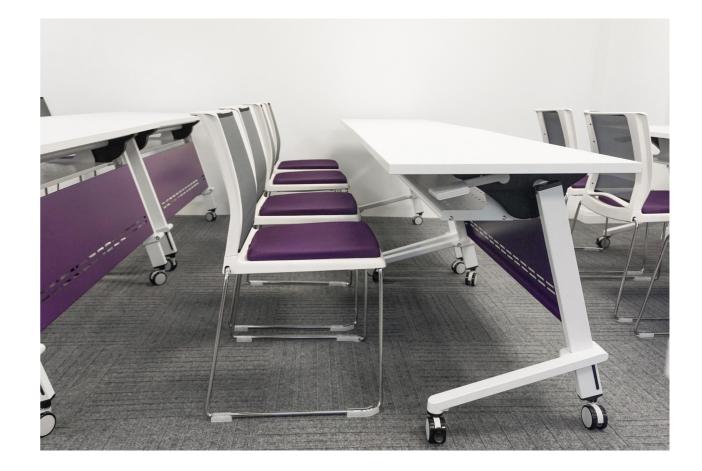

offices, staff and student canteens, teaching areas, auditorium, games room and library, with a total project value of £490k.

EFG appointed Offspring Installations as our key partner sub-contractor to carry out the full on-site installation services, working alongside our own Project Management team.

In order to meet the brief and drive the aesthetics, we on boarded new European suppliers, procuring from over 15 key manufacturers.

"EFG UK were a creative and proffesional team to work with. Myself, staff and students are all proud of the new space and have already recieved compliments by visiting businesses and universities."