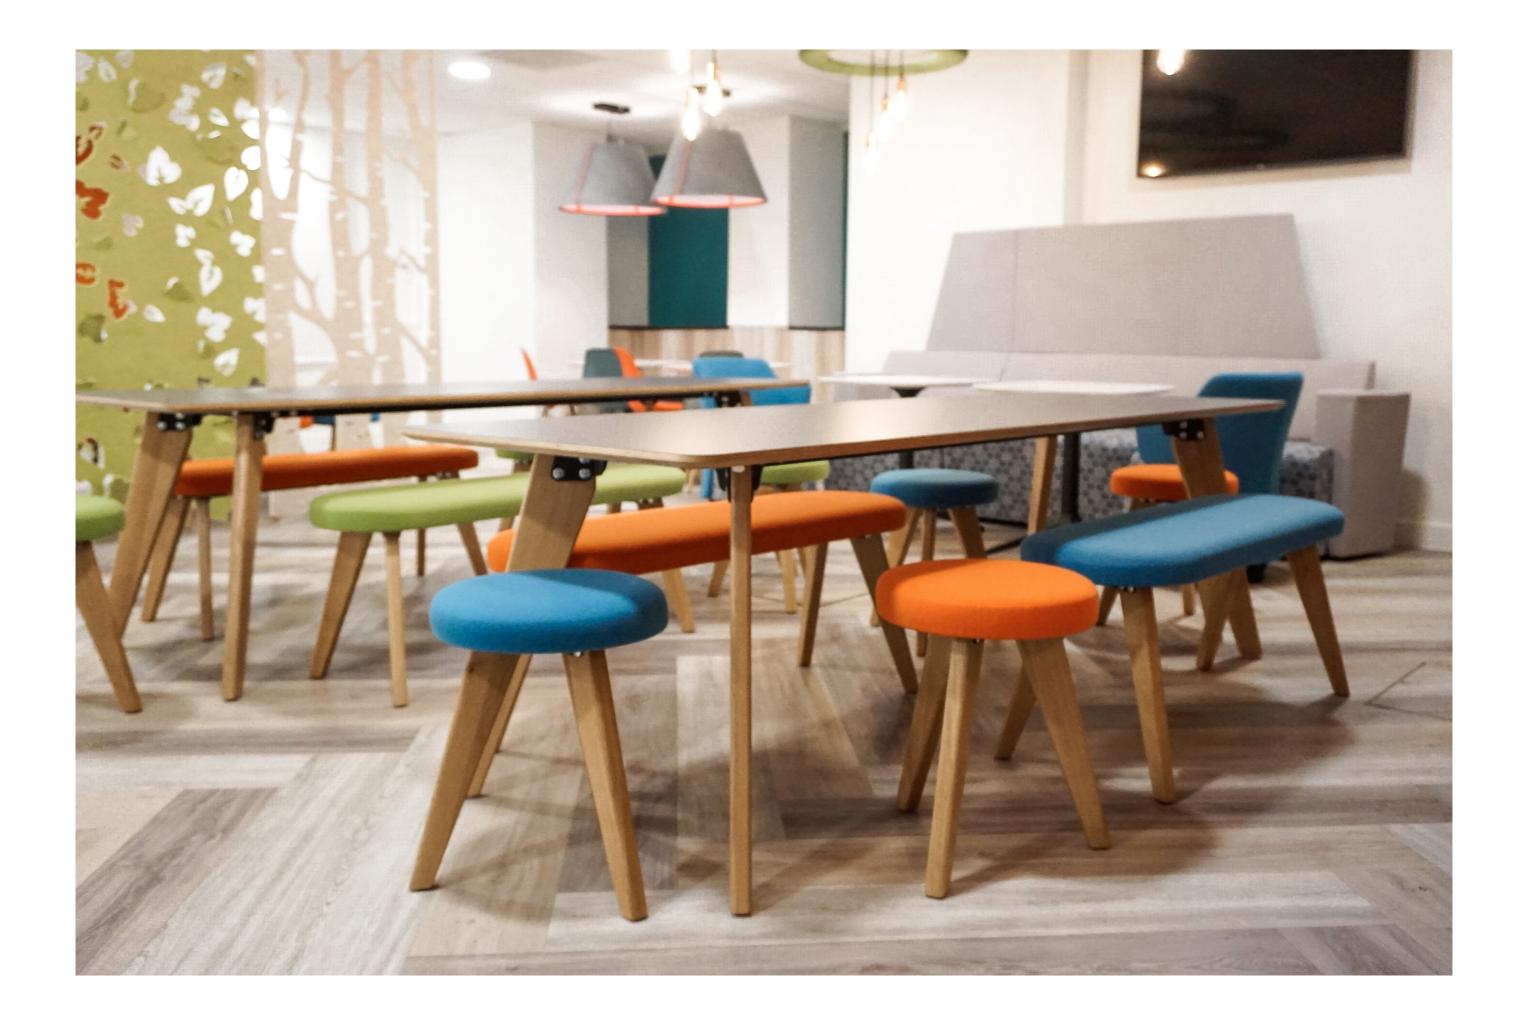

offices, staff and student canteens, teaching areas, auditorium, games room and library, with a total project value of £490k.

EFG appointed Offspring Installations as our key partner sub-contractor to carry out the full on-site installation services, working alongside our own Project Management team.

In order to meet the brief and drive the aesthetics, we on boarded new European suppliers, procuring from over 15 key manufacturers.

"EFG UK were a creative and proffesional team to work with. Myself, staff and students are all proud of the new space and have already recieved compliments by visiting businesses and universities."