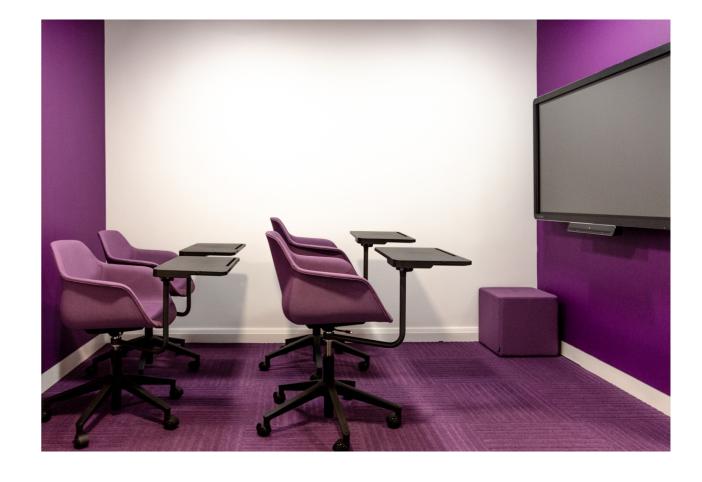

## UK COLLAGE OF **BUSINESS AND** COMPUTING

Together with EFG, UKCBC have created a space to envy within both Business & Educational environments.

EFG were appointed to provide the loose and fixed furniture, acoustic solutions and designer lighting to the UK College of Business and Computing in March 2019, for their new Aldgate Head Office and teaching facility.

Working closely with their Project Manager we provided a full Interior Design Solution including product selection, colour ways as well as 2D and 3D space planning and visualisations.

The scheme was over 6 floors, including Executive suites,

offices, staff and student canteens, teaching areas, auditorium, games room and library, with a total project value of £490k.

EFG appointed Offspring Installations as our key partner sub-contractor to carry out the full on-site installation services, working alongside our own Project Management team.

In order to meet the brief and drive the aesthetics, we on boarded new European suppliers, procuring from over 15 key manufacturers.

"EFG UK were a creative and proffesional team to work with. Myself, staff and students are all proud of the new space and have already recieved compliments by visiting businesses and universities."