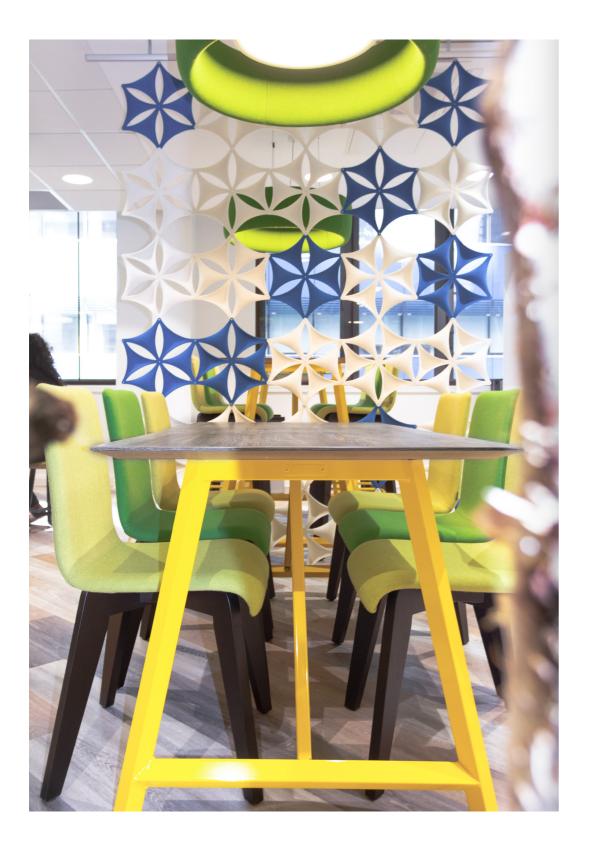

offices, staff and student canteens, teaching areas, auditorium, games room and library, with a total project value of £490k.

EFG appointed Offspring Installations as our key partner sub-contractor to carry out the full on-site installation services, working alongside our own Project Management team.

In order to meet the brief and drive the aesthetics, we on boarded new European suppliers, procuring from over 15 key manufacturers.

"EFG UK were a creative and proffesional team to work with. Myself, staff and students are all proud of the new space and have already recieved compliments by visiting businesses and universities."