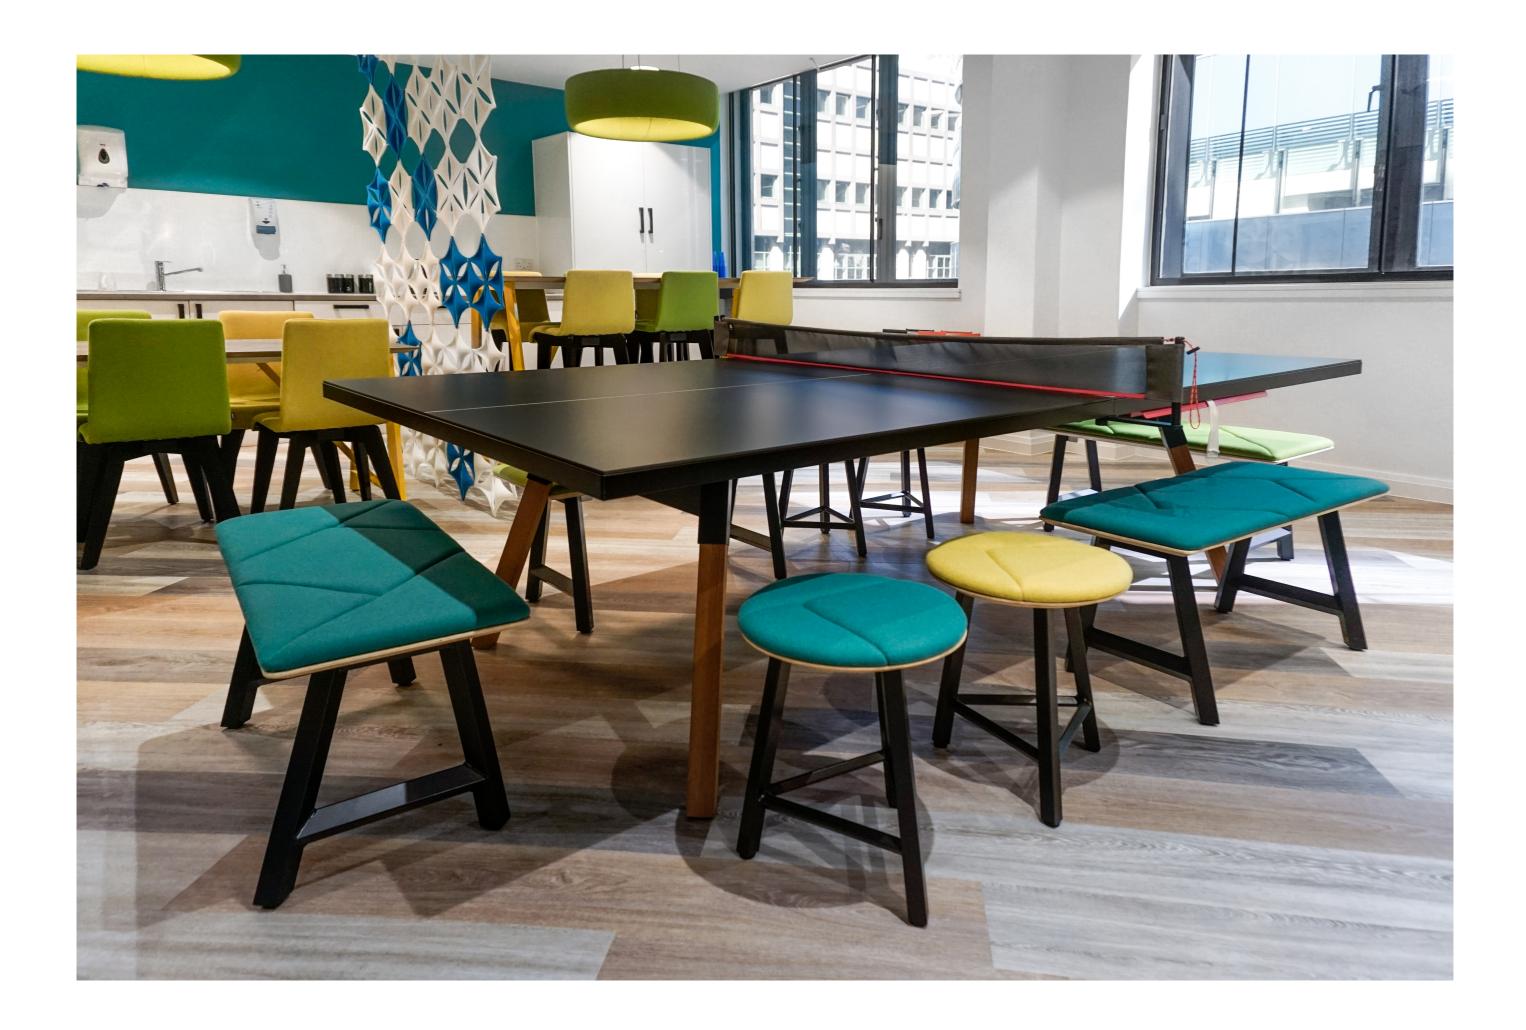

offices, staff and student canteens, teaching areas, auditorium, games room and library, with a total project value of £490k.

EFG appointed Offspring Installations as our key partner sub-contractor to carry out the full on-site installation services, working alongside our own Project Management team.

In order to meet the brief and drive the aesthetics, we on boarded new European suppliers, procuring from over 15 key manufacturers.

"EFG UK were a creative and proffesional team to work with. Myself, staff and students are all proud of the new space and have already recieved compliments by visiting businesses and universities."