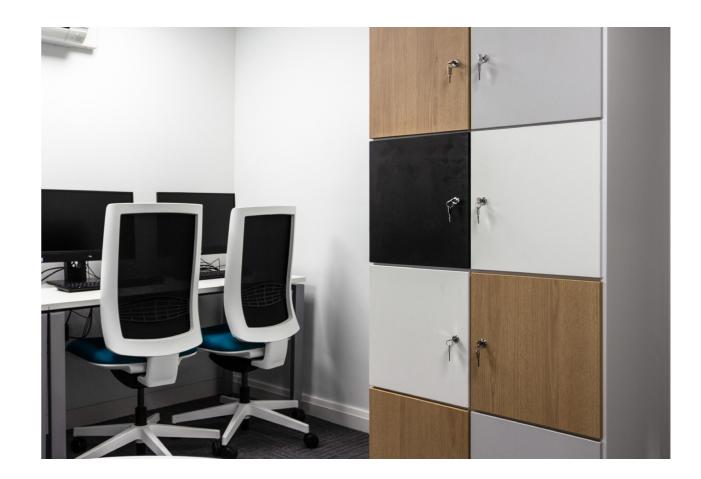

Working closely with their Project Manager we provided a full Interior Design Solution including product selection, colour ways as well as 2D and 3D space planning and visualisations.

The scheme was over 6 floors, including Executive suites,

offices, staff and student canteens, teaching areas, auditorium, games room and library, with a total project value of £490k.

EFG appointed Offspring Installations as our key partner sub-contractor to carry out the full on-site installation services, working alongside our own Project Management team.