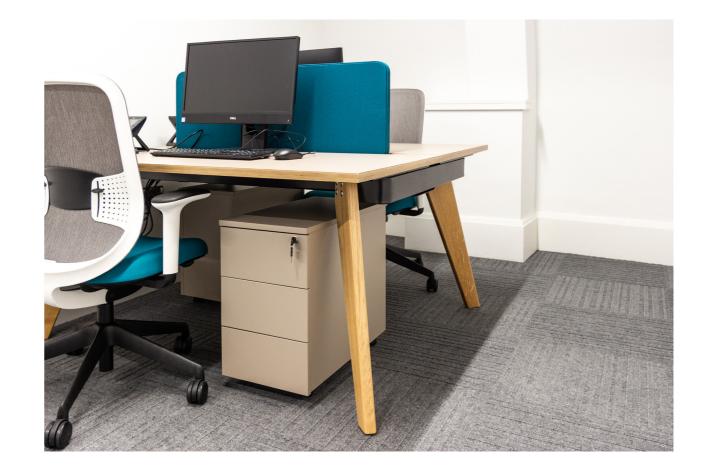

Working closely with their Project Manager we provided a full Interior Design Solution including product selection, colour ways as well as 2D and 3D space planning and visualisations.

The scheme was over 6 floors, including Executive suites,

offices, staff and student canteens, teaching areas, auditorium, games room and library, with a total project value of £490k.

EFG appointed Offspring Installations as our key partner sub-contractor to carry out the full on-site installation services, working alongside our own Project Management team.