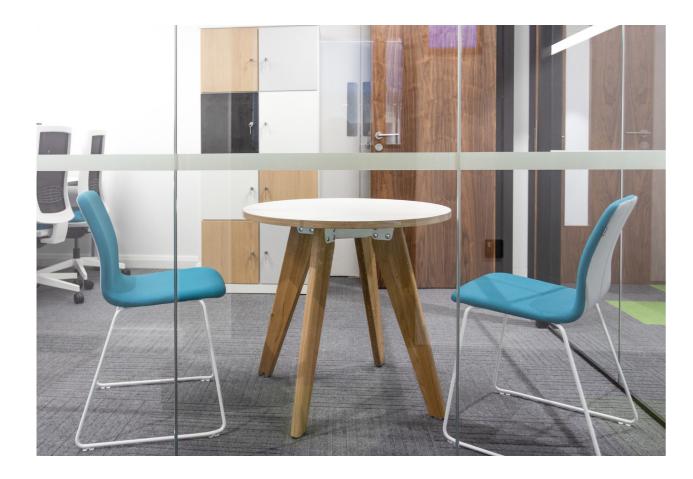

Working closely with their Project Manager we provided a full Interior Design Solution including product selection, colour ways as well as 2D and 3D space planning and visualisations.

The scheme was over 6 floors, including Executive suites,

offices, staff and student canteens, teaching areas, auditorium, games room and library, with a total project value of £490k.

EFG appointed Offspring Installations as our key partner sub-contractor to carry out the full on-site installation services, working alongside our own Project Management team.