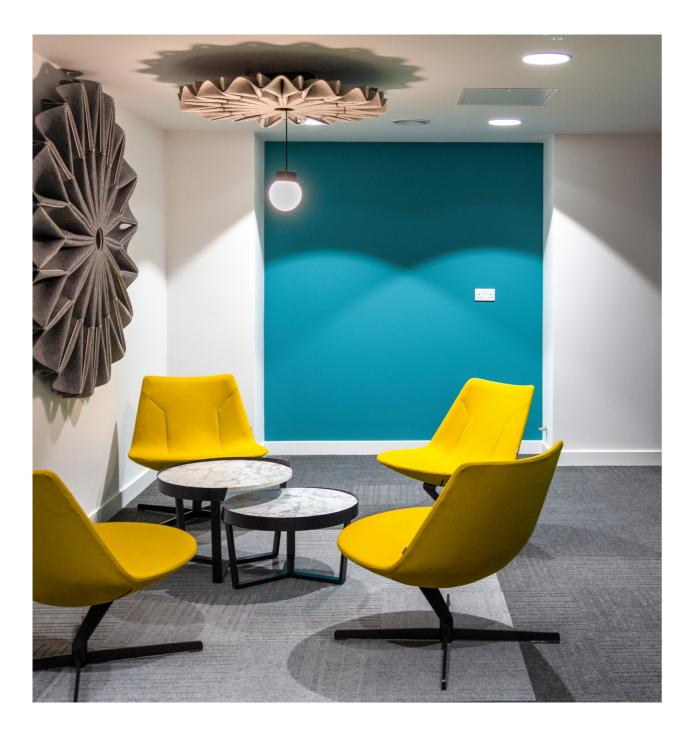

## UK COLLAGE OF **BUSINESS AND** COMPUTING

Together with EFG, UKCBC have created a space to envy within both Business & Educational environments.

EFG were appointed to provide the loose and fixed furniture, acoustic solutions and designer lighting to the UK College of Business and Computing in March 2019, for their new Aldgate Head Office and teaching facility.

Working closely with their Project Manager we provided a full Interior Design Solution including product selection, colour ways as well as 2D and 3D space planning and visualisations.

The scheme was over 6 floors, including Executive suites,

offices, staff and student canteens, teaching areas, auditorium, games room and library, with a total project value of £490k.

EFG appointed Offspring Installations as our key partner sub-contractor to carry out the full on-site installation services, working alongside our own Project Management team.

In order to meet the brief and drive the aesthetics, we on boarded new European suppliers, procuring from over 15 key manufacturers.

"EFG UK were a creative and proffesional team to work with. Myself, staff and students are all proud of the new space and have already recieved compliments by visiting businesses and universities."