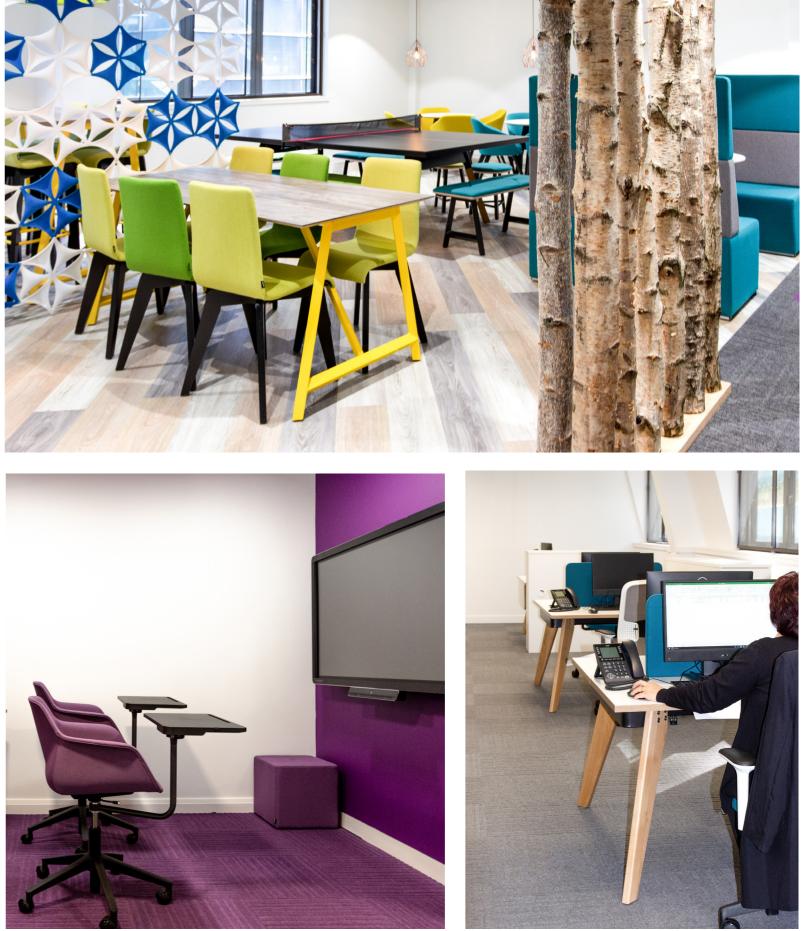

## UK COLLAGE OF **BUSINESS AND** COMPUTING

Together with EFG, UKCBC have created a space to envy within both Business & Educational environments.

EFG were appointed to provide the loose and fixed furniture, acoustic solutions and designer lighting to the UK College of Business and Computing in March 2019, for their new Aldgate Head Office and teaching facility.

Working closely with their Project Manager we provided a full Interior Design Solution including product selection, colour ways as well as 2D and 3D space planning and visualisations.

The scheme was over 6 floors, including Executive suites,

offices, staff and student canteens, teaching areas, auditorium, games room and library, with a total project value of £490k.

EFG appointed Offspring Installations as our key partner sub-contractor to carry out the full on-site installation services, working alongside our own Project Management team.

In order to meet the brief and drive the aesthetics, we on boarded new European suppliers, procuring from over 15 key manufacturers.

"EFG UK were a creative and proffesional team to work with. Myself, staff and students are all proud of the new space and have already recieved compliments by visiting businesses and universities."