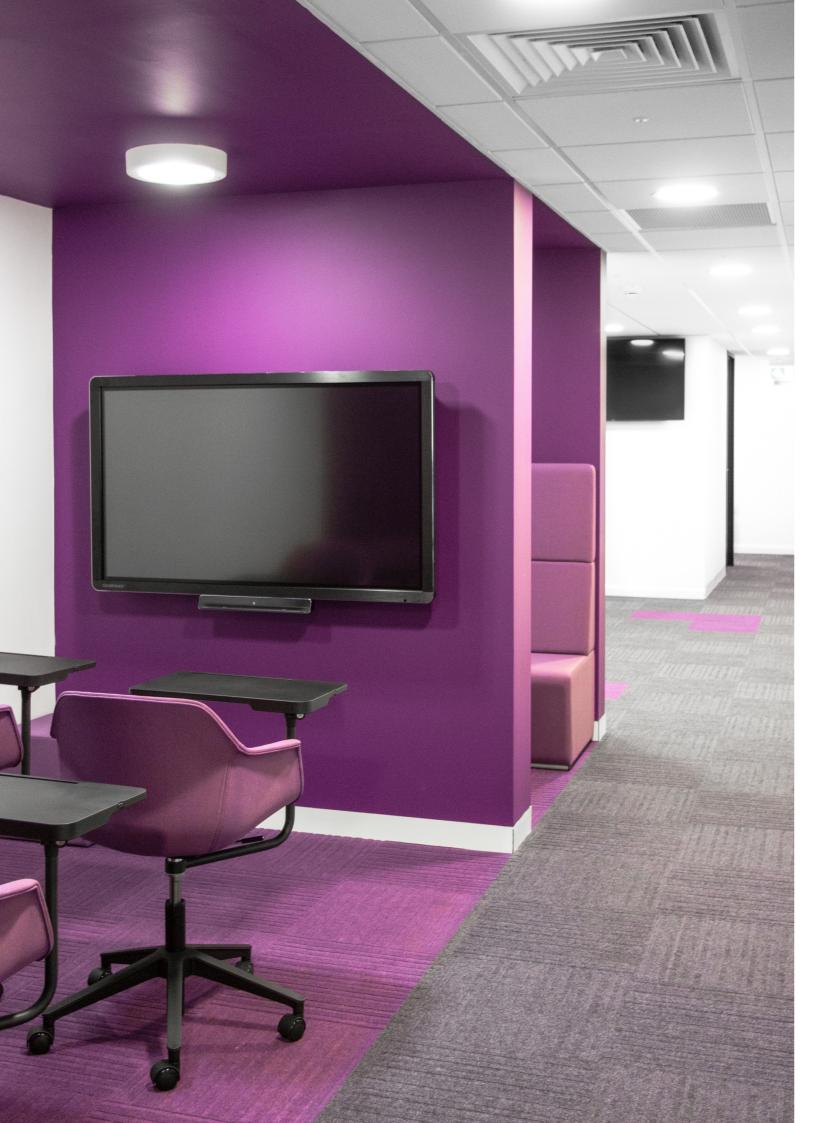

## UK COLLAGE OF **BUSINESS AND** COMPUTING

Together with EFG, UKCBC have created a space to envy within both Business & Educational environments.

EFG were appointed to provide the loose and fixed furniture, acoustic solutions and designer lighting to the UK College of Business and Computing in March 2019, for their new Aldgate Head Office and teaching facility.

Working closely with their Project Manager we provided a full Interior Design Solution including product selection, colour ways as well as 2D and 3D space planning and visualisations.

The scheme was over 6 floors, including Executive suites,

offices, staff and student canteens, teaching areas, auditorium, games room and library, with a total project value of £490k.

EFG appointed Offspring Installations as our key partner sub-contractor to carry out the full on-site installation services, working alongside our own Project Management team.

In order to meet the brief and drive the aesthetics, we on boarded new European suppliers, procuring from over 15 key manufacturers.

"EFG UK were a creative and proffesional team to work with. Myself, staff and students are all proud of the new space and have already recieved compliments by visiting businesses and universities."