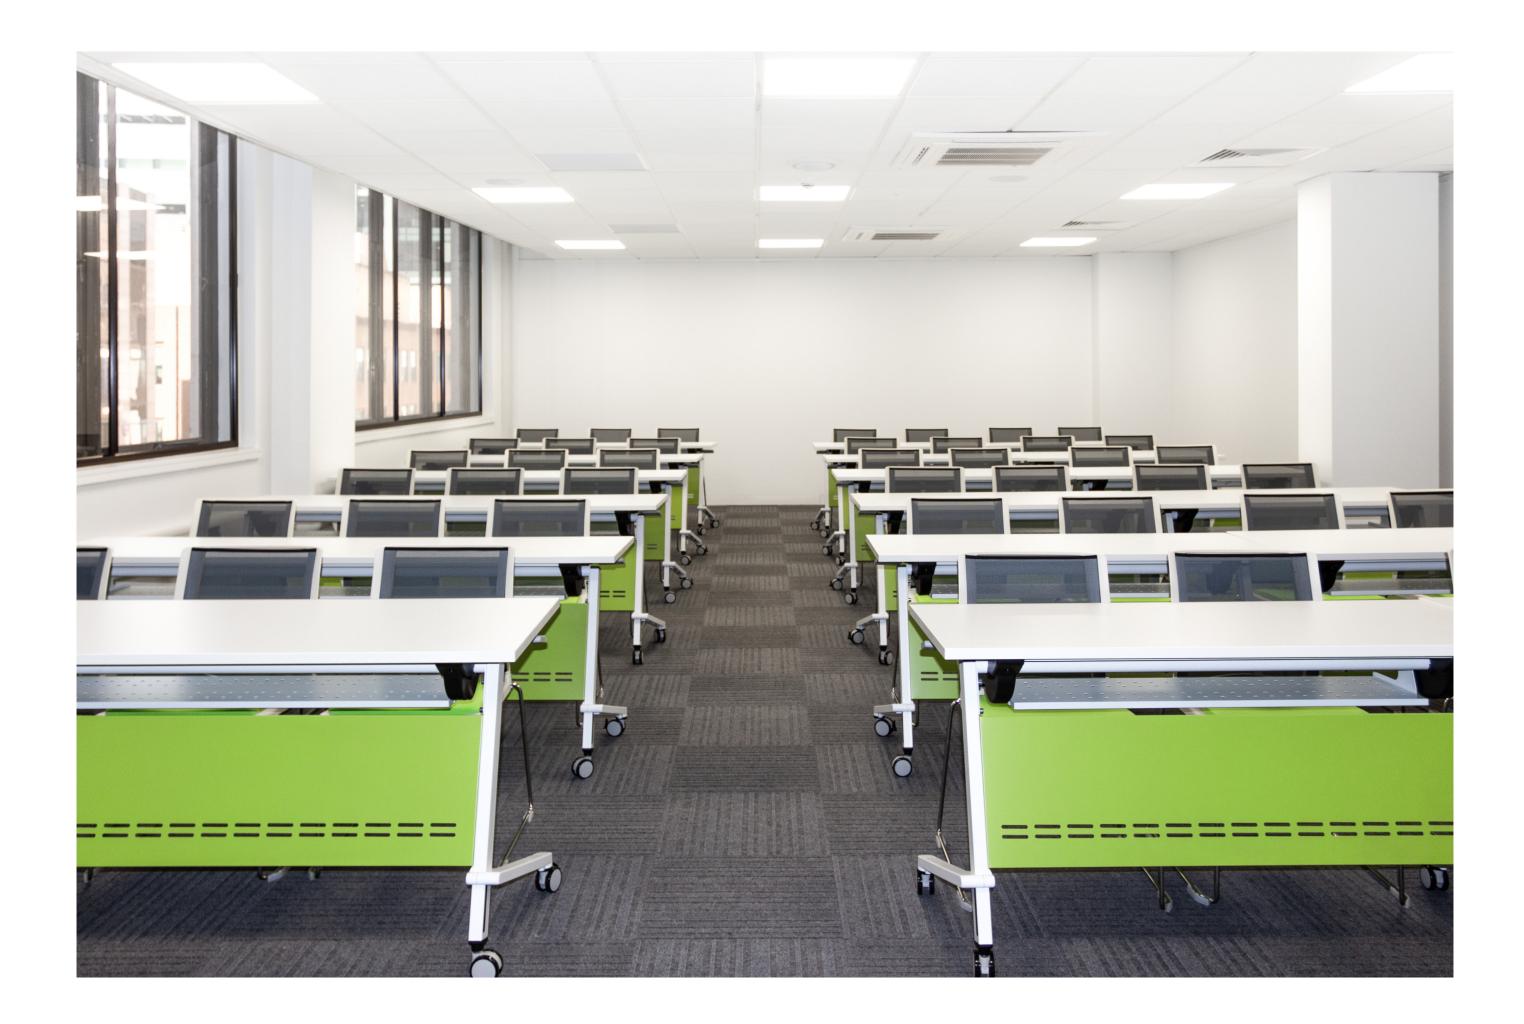

## UK COLLAGE OF **BUSINESS AND** COMPUTING

Together with EFG, UKCBC have created a space to envy within both Business & Educational environments.

EFG were appointed to provide the loose and fixed furniture, acoustic solutions and designer lighting to the UK College of Business and Computing in March 2019, for their new Aldgate Head Office and teaching facility.

Working closely with their Project Manager we provided a full Interior Design Solution including product selection, colour ways as well as 2D and 3D space planning and visualisations.

The scheme was over 6 floors, including Executive suites,

offices, staff and student canteens, teaching areas, auditorium, games room and library, with a total project value of £490k.

EFG appointed Offspring Installations as our key partner sub-contractor to carry out the full on-site installation services, working alongside our own Project Management team.