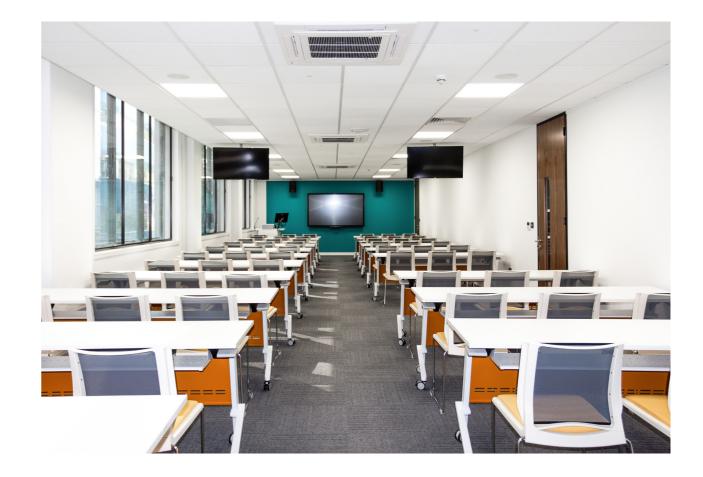

## UK COLLAGE OF **BUSINESS AND** COMPUTING

Together with EFG, UKCBC have created a space to envy within both Business & Educational environments.

EFG were appointed to provide the loose and fixed furniture, acoustic solutions and designer lighting to the UK College of Business and Computing in March 2019, for their new Aldgate Head Office and teaching facility.

Working closely with their Project Manager we provided a full Interior Design Solution including product selection, colour ways as well as 2D and 3D space planning and visualisations.

The scheme was over 6 floors, including Executive suites,

offices, staff and student canteens, teaching areas, auditorium, games room and library, with a total project value of £490k.

EFG appointed Offspring Installations as our key partner sub-contractor to carry out the full on-site installation services, working alongside our own Project Management team.