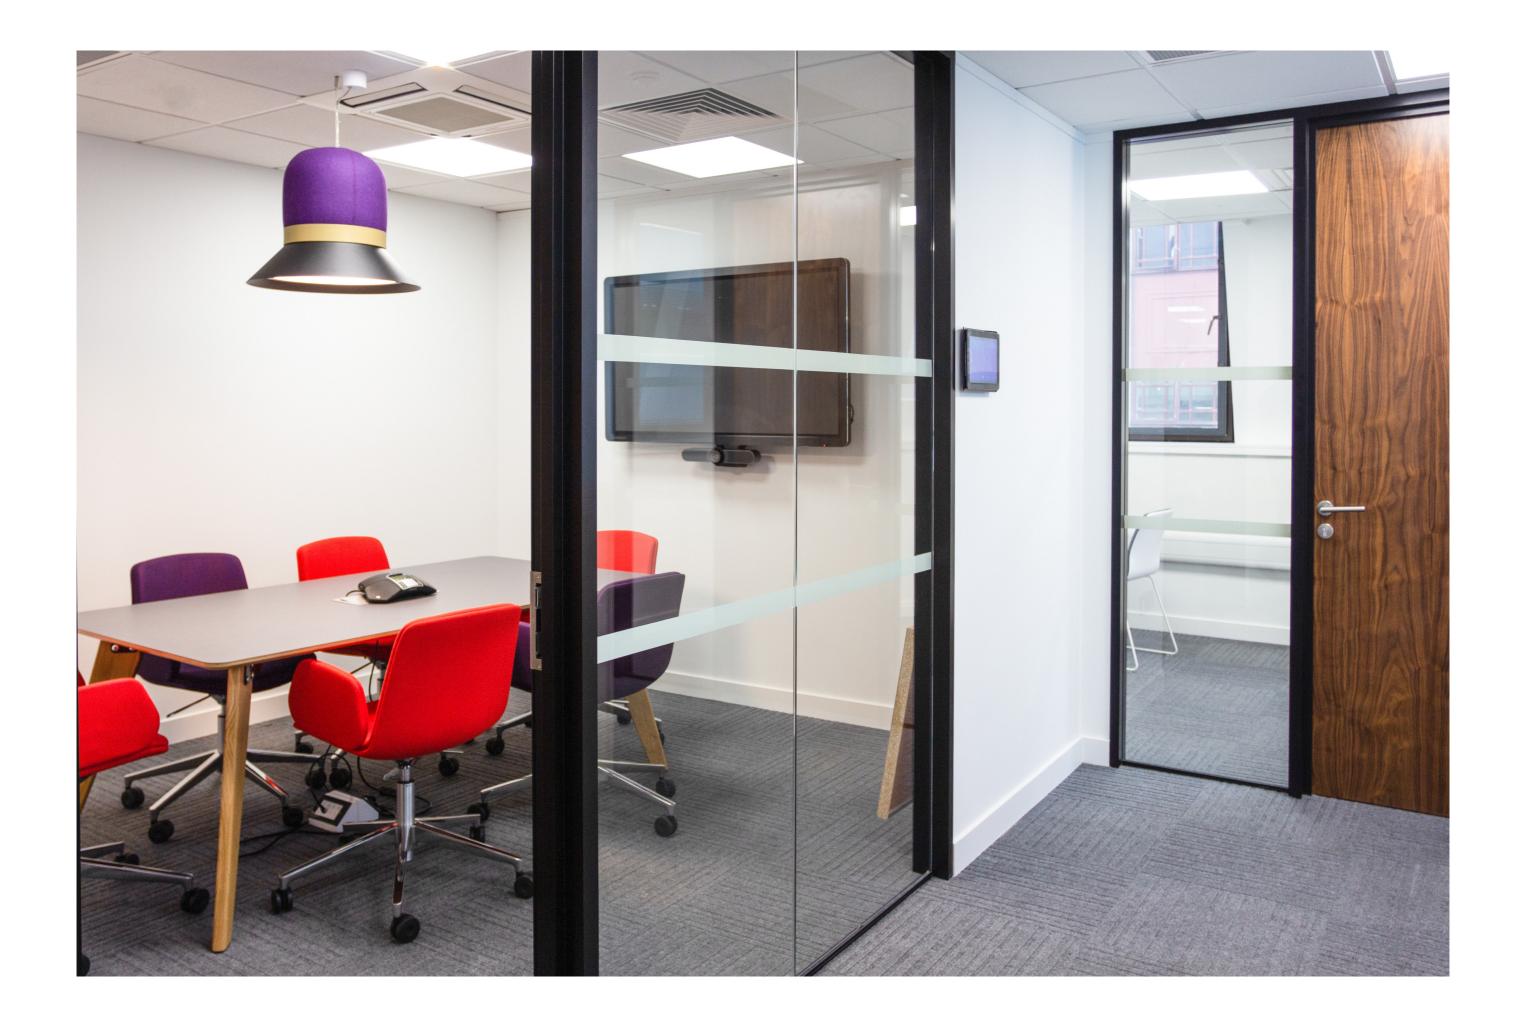

offices, staff and student canteens, teaching areas, auditorium, games room and library, with a total project value of £490k.

EFG appointed Offspring Installations as our key partner sub-contractor to carry out the full on-site installation services, working alongside our own Project Management team.

In order to meet the brief and drive the aesthetics, we on boarded new European suppliers, procuring from over 15 key manufacturers.

"EFG UK were a creative and proffesional team to work with. Myself, staff and students are all proud of the new space and have already recieved compliments by visiting businesses and universities."